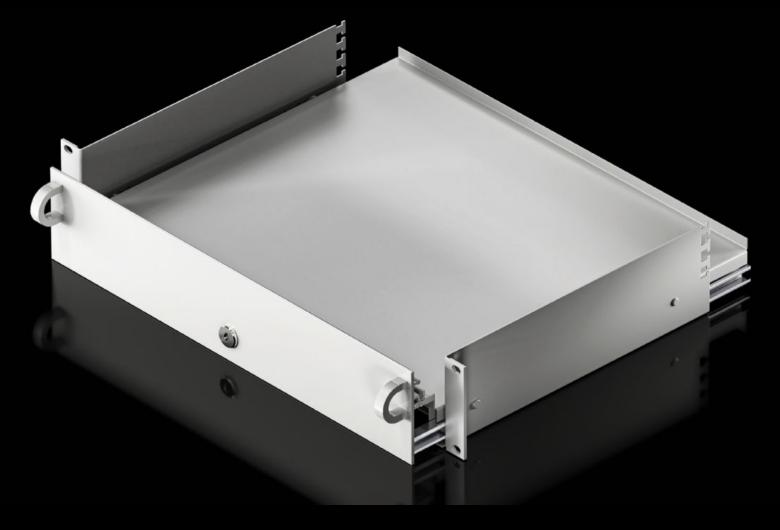

# DK 7281.035 - Keyboard drawer 2 U for one 482.6 mm (19") mounting level

For 482.6 mm (19") mounting angles, suitable for keyboards up to 430 mm wide and 250 mm deep with front panel folded over.

#### **Features**

| Model No.                        | DK 7281.035                                                                                                    |
|----------------------------------|----------------------------------------------------------------------------------------------------------------|
| Product description              | For keyboards up to 430 mm wide and 250 mm deep with the front panel folded over.                              |
| Material                         | Sheet steel with aluminium front                                                                               |
| Surface finish                   | Spray-finished                                                                                                 |
| Colour                           | RAL 7035                                                                                                       |
| Supply includes                  | Lockable drawer with handles Folding front Pull-out mousepad Mouse support Practical cable entry Strain relief |
| Dimensions                       | Width: 482.6 mm                                                                                                |
| Max. keyboard dimensions (WxHxD) | 430 x 250 mm                                                                                                   |
| Note on Model No.                | Installation depth: 390 mm                                                                                     |
| Packs of                         | 1 pc(s).                                                                                                       |
| Net weight                       | 7                                                                                                              |
| Gross weight                     | 7.2                                                                                                            |
| Customs tariff number            | 94039910                                                                                                       |
| EAN                              | 4028177165946                                                                                                  |
| ETIM 9                           | EC002620                                                                                                       |
| ECLASS 8.0                       | 27189261                                                                                                       |