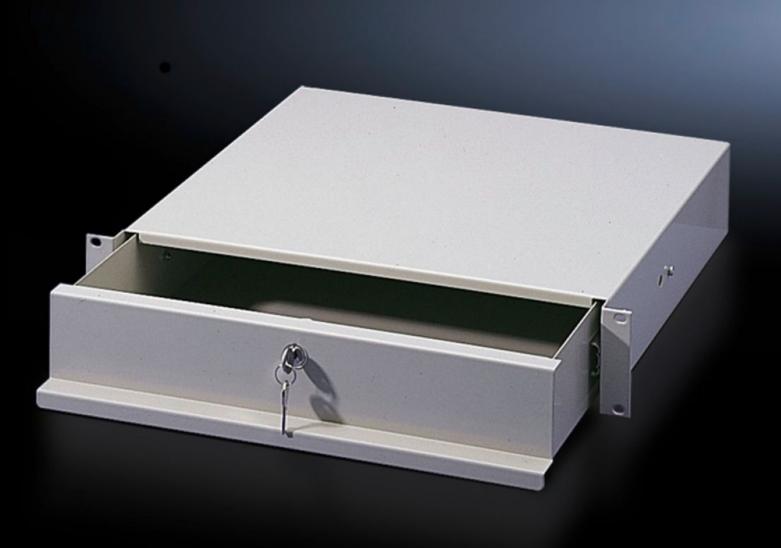

# DK 7282.135 - Drawer for one 482.6 mm (19") mounting level

For front attachment to mounting angles, 482.6 mm (19"). With cover and telescopic slides to accommodate assignment lists, operating manuals and small parts.

#### **Features**

| Model No.                     | DK 7282.135                                                                                                                                                                                                                                            |
|-------------------------------|--------------------------------------------------------------------------------------------------------------------------------------------------------------------------------------------------------------------------------------------------------|
| Product description           | For front attachment to mounting angles, 482.6 mm (19"). With cover and telescopic slides to accommodate assignment lists, operating manuals and small parts. The small version of the 2 U variant is also suitable for mounting inside a swing frame. |
| Material                      | Sheet steel                                                                                                                                                                                                                                            |
| Colour                        | RAL 7035                                                                                                                                                                                                                                               |
| Supply includes               | Fully assembled<br>Security lock 12321                                                                                                                                                                                                                 |
| Clearance depth               | 244 mm                                                                                                                                                                                                                                                 |
| Clearance width               | 411 mm                                                                                                                                                                                                                                                 |
| Packs of                      | 1 pc(s).                                                                                                                                                                                                                                               |
| Net weight                    | 4.54                                                                                                                                                                                                                                                   |
| Gross weight                  | 4.74                                                                                                                                                                                                                                                   |
| PCF per pack (cradle-to-gate) | 18.1 kg CO2 eq (Cat B)                                                                                                                                                                                                                                 |
| Note on PCF category          | Category B: PCF value (cradle-to-gate) based on the product weight approximately calculated and self-declared                                                                                                                                          |
|                               | approximately calculated and self-declared                                                                                                                                                                                                             |