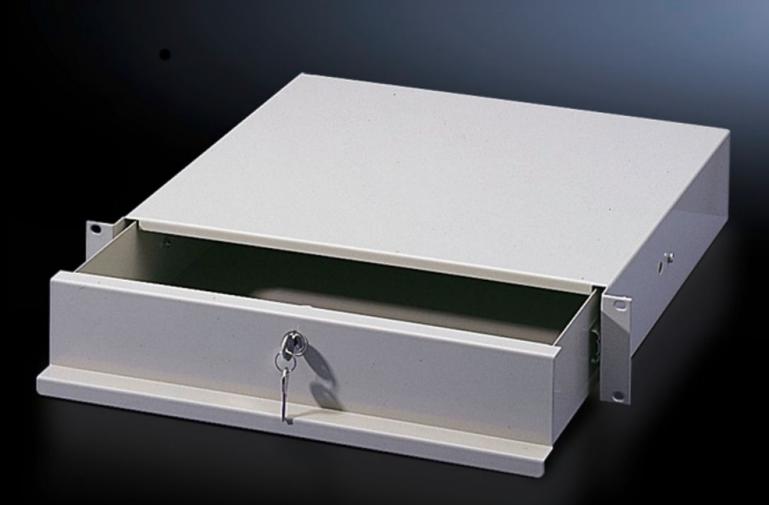

# DK 7283.035 - Drawer for one 482.6 mm (19") mounting level

For front attachment to mounting angles, 482.6 mm (19"). With cover and telescopic slides to accommodate assignment lists, operating manuals and small parts.

#### Features

| Model No.                     | DK 7283.035                                                                                                                                                                                                                                                     |
|-------------------------------|-----------------------------------------------------------------------------------------------------------------------------------------------------------------------------------------------------------------------------------------------------------------|
| Product description           | For front attachment to mounting angles, 482.6 mm (19"). With<br>cover and telescopic slides to accommodate assignment lists,<br>operating manuals and small parts. The small version of the 2 U<br>variant is also suitable for mounting inside a swing frame. |
| Material                      | Sheet steel                                                                                                                                                                                                                                                     |
| Colour                        | RAL 7035                                                                                                                                                                                                                                                        |
| Supply includes               | Fully assembled<br>Security lock 12321                                                                                                                                                                                                                          |
| Clearance depth               | 419 mm                                                                                                                                                                                                                                                          |
| Clearance width               | 411 mm                                                                                                                                                                                                                                                          |
| Packs of                      | 1 pc(s).                                                                                                                                                                                                                                                        |
| Net weight                    | 7.756                                                                                                                                                                                                                                                           |
| Gross weight                  | 8.164                                                                                                                                                                                                                                                           |
| PCF per pack (cradle-to-gate) | 31.1 kg CO2 eq (Cat B)                                                                                                                                                                                                                                          |
| Note on PCF category          | Category B: PCF value (cradle-to-gate) based on the product weight approximately calculated and self-declared                                                                                                                                                   |

#### Tender text

Drawer, 482.6 mm (19"), 3 U, 419 mm deep

Material: Sheet steel, spray finished in RAL 7035 Installation depth: 427 mm