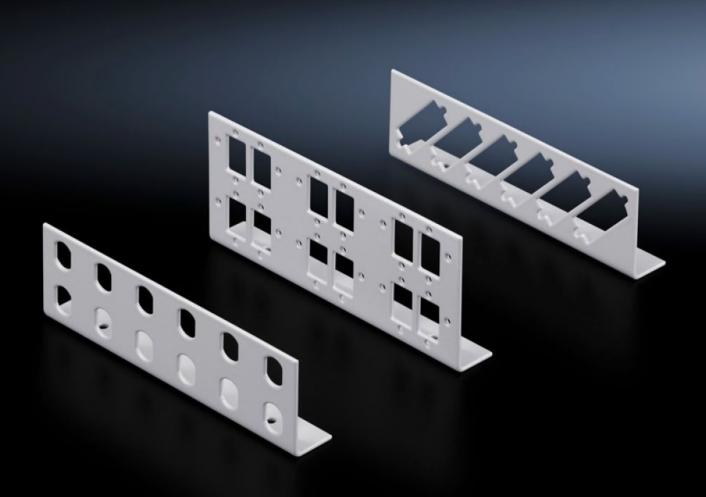

## DK 7463.100 - Patch panels for small fibre-optic distributors

Patch panel for small fibre optic distributors for ST, SC, E-2000 and E-2000 duplex couplings.

#### **Features**

| Model No.                                   | DK 7463.100                                                                                                                       |  |
|---------------------------------------------|-----------------------------------------------------------------------------------------------------------------------------------|--|
| Design                                      | E-2000 Duplex = 6 locations                                                                                                       |  |
| Product description                         | Various patch panels with different connector types are available for individual configuration of small fibre-optic distributors. |  |
| Material                                    | Sheet steel                                                                                                                       |  |
| Colour                                      | RAL 7035                                                                                                                          |  |
| Supply includes                             | Patch panel<br>Assembly parts                                                                                                     |  |
| Number of patch panels per enclosure (max.) | 2                                                                                                                                 |  |
| Basic material                              | Sheet steel                                                                                                                       |  |
| for fibre-optic coupling                    | SC<br>E-2000<br>E-2000 duplex                                                                                                     |  |
| Number of locations                         | Single: Duplex: 12<br>6                                                                                                           |  |
| Packs of                                    | 2 pc(s).                                                                                                                          |  |
| Net weight                                  | 0.16                                                                                                                              |  |
| Gross weight                                | 0.191                                                                                                                             |  |
| PCF per pack (cradle-to-gate)               | 0.7 kg CO2 eq (Cat B)                                                                                                             |  |
| Note on PCF category                        | Category B: PCF value (cradle-to-gate) based on the product weight, approximately calculated and self-declared                    |  |
| Customs tariff number                       | 94039910                                                                                                                          |  |
| EAN                                         | 4028177187153                                                                                                                     |  |