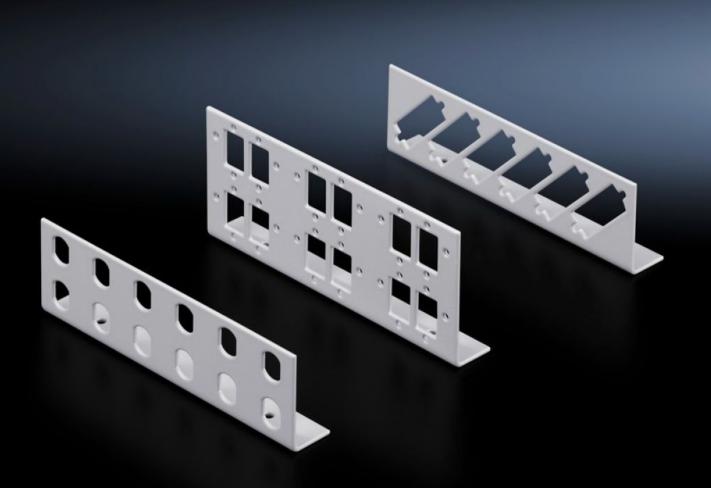

## DK 7463.200 - Patch panels for small fibre-optic distributors

Patch panel for small fibre optic distributors for ST, SC, E-2000 and E-2000 duplex couplings.

## Features

| Model No.                                      | DK 7463.200                                                                                                                       |
|------------------------------------------------|-----------------------------------------------------------------------------------------------------------------------------------|
| Product description                            | Various patch panels with different connector types are available for individual configuration of small fibre-optic distributors. |
| Material                                       | Sheet steel                                                                                                                       |
| Colour                                         | RAL 7035                                                                                                                          |
| Supply includes                                | Patch panel<br>Assembly parts                                                                                                     |
| Number of patch panels per<br>enclosure (max.) | 2                                                                                                                                 |
| Basic material                                 | Sheet steel                                                                                                                       |
| for fibre-optic coupling                       | SC duplex                                                                                                                         |
| Number of locations                            | Duplex: 6                                                                                                                         |
| Packs of                                       | 2 pc(s).                                                                                                                          |
| Net weight                                     | 0.09                                                                                                                              |
| Gross weight                                   | 0.148                                                                                                                             |
| PCF per pack (cradle-to-gate)                  | 0.6 kg CO2 eq (Cat B)                                                                                                             |
| Note on PCF category                           | Category B: PCF value (cradle-to-gate) based on the product weight, approximately calculated and self-declared                    |
| Customs tariff number                          | 94039910                                                                                                                          |
| EAN                                            | 4028177187160                                                                                                                     |
| ETIM 9                                         | EC001130                                                                                                                          |
| ECLASS 8.0                                     | 19170113                                                                                                                          |
|                                                |                                                                                                                                   |