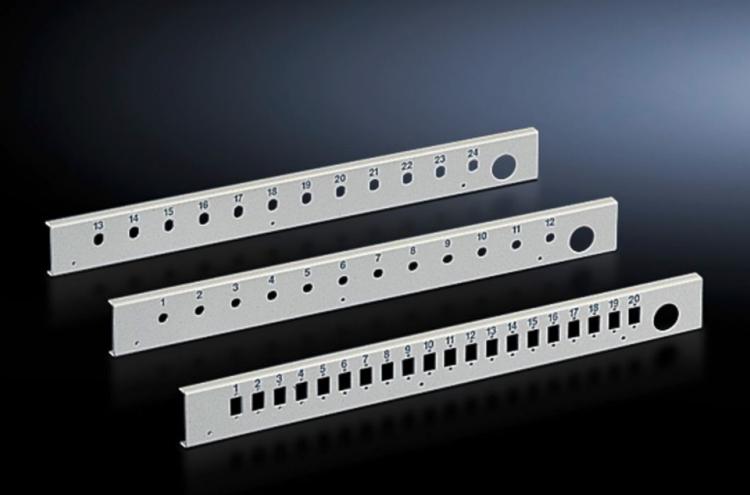

# DK 7474.535 - Patch panel for fibre-optic splicing box, lockable

There are 5 different fibre-optic panels available for various coupling types. The number of locations per panel varies depending on the chosen variant and basic size of the panel.

#### **Features**

| Model No.                | DK 7474.535                                                                                                                                          |
|--------------------------|------------------------------------------------------------------------------------------------------------------------------------------------------|
| Product description      | For splicing boxes, there is a choice of multiple panels with corresponding cut-outs for the installation of single or duplex fibre-optic couplings. |
| Material                 | Sheet steel                                                                                                                                          |
| Colour                   | RAL 7035                                                                                                                                             |
| Number of locations      | 24                                                                                                                                                   |
| for fibre-optic coupling | ST                                                                                                                                                   |
| Units                    | 2 U                                                                                                                                                  |
| Packs of                 | 1 pc(s).                                                                                                                                             |
| Net weight               | 0.459                                                                                                                                                |
| Gross weight             | 0.583                                                                                                                                                |
| Customs tariff number    | 94039910                                                                                                                                             |
| EAN                      | 4028177167940                                                                                                                                        |
| ETIM 9                   | EC001129                                                                                                                                             |
| ECLASS 8.0               | 19170113                                                                                                                                             |
|                          |                                                                                                                                                      |

### Tender text

Patch panel for fibre-optic splicing box, 2 U

For installing 24 x ST couplings including fixtures for holding the cable clamping devices.

Version: Sheet steel Spray finish: RAL 7035

© Rittal 2025 3