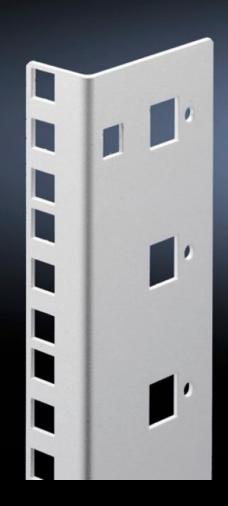

## DK 7507.706 - Mounting angles, 482.6 mm (19") for FlatBox

L-shaped bracket as 2nd attachment level

## **Features**

| Model No.                     | DK 7507.706                                                                                                                        |
|-------------------------------|------------------------------------------------------------------------------------------------------------------------------------|
| Product description           | L-shaped bracket as 2nd attachment level                                                                                           |
| Material                      | Sheet steel, spray-finished                                                                                                        |
| Colour                        | RAL 7035                                                                                                                           |
| Supply includes               | Assembly parts for fast, tool-free assembly                                                                                        |
| Units                         | 6 U                                                                                                                                |
| Note                          | The 2nd attachment level should always be ordered in the same height as the basic enclosure  Partial configuration is not possible |
| Packs of                      | 2 pc(s).                                                                                                                           |
| Net weight                    | 0.56                                                                                                                               |
| Gross weight                  | 0.693                                                                                                                              |
| PCF per pack (cradle-to-gate) | 2.6 kg CO2 eq (Cat B)                                                                                                              |
| Note on PCF category          | Category B: PCF value (cradle-to-gate) based on the product weight, approximately calculated and self-declared                     |
| Customs tariff number         | 73269098                                                                                                                           |
| EAN                           | 4028177551497                                                                                                                      |
| ETIM 9                        | EC002620                                                                                                                           |
| ECLASS 8.0                    | 27189261                                                                                                                           |
|                               |                                                                                                                                    |

## Tender text

© Rittal 2025

Mounting angles for 482.6 mm (19") components  $6\ U$ 

As second rear mounting level in the Rittal FlatBox enclosure system. The rear mounting angles are always to be installed at enclosure height, partial installation is not possible.