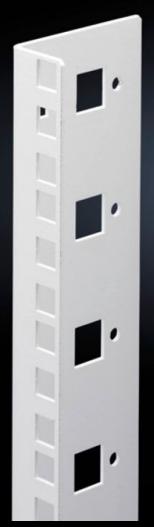

## DK 7507.706 - Mounting angles, 482.6 mm (19") for FlatBox

L-shaped bracket as 2nd attachment level

## **Features**

| Model No.                     | DK 7507.706                                                                                                                        |
|-------------------------------|------------------------------------------------------------------------------------------------------------------------------------|
| Product description           | L-shaped bracket as 2nd attachment level                                                                                           |
| Material                      | Sheet steel, spray-finished                                                                                                        |
| Colour                        | RAL 7035                                                                                                                           |
| Supply includes               | Assembly parts for fast, tool-free assembly                                                                                        |
| Units                         | 6 U                                                                                                                                |
| Note                          | The 2nd attachment level should always be ordered in the same height as the basic enclosure  Partial configuration is not possible |
| Packs of                      | 2 pc(s).                                                                                                                           |
| Net weight                    | 0.56                                                                                                                               |
| Gross weight                  | 0.693                                                                                                                              |
| PCF per pack (cradle-to-gate) | 2.6 kg CO2 eq (Cat B)                                                                                                              |
| Note on PCF category          | Category B: PCF value (cradle-to-gate) based on the product weight, approximately calculated and self-declared                     |
| Customs tariff number         | 73269098                                                                                                                           |
| EAN                           | 4028177551497                                                                                                                      |
| ETIM 9                        | EC002620                                                                                                                           |
| ECLASS 8.0                    | 27189261                                                                                                                           |
|                               |                                                                                                                                    |

## Tender text

© Rittal 2025

Mounting angles for 482.6 mm (19") components  $6\ U$ 

As second rear mounting level in the Rittal FlatBox enclosure system. The rear mounting angles are always to be installed at enclosure height, partial installation is not possible.