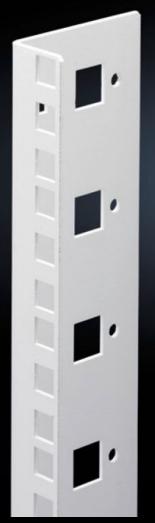

## DK 7507.709 - Mounting angles, 482.6 mm (19") for FlatBox

L-shaped bracket as 2nd attachment level

## **Features**

| Model No.                     | DK 7507.709                                                                                                                       |
|-------------------------------|-----------------------------------------------------------------------------------------------------------------------------------|
| Product description           | L-shaped bracket as 2nd attachment level                                                                                          |
| Material                      | Sheet steel, spray-finished                                                                                                       |
| Colour                        | RAL 7035                                                                                                                          |
| Supply includes               | Assembly parts for fast, tool-free assembly                                                                                       |
| Units                         | 9 U                                                                                                                               |
| Note                          | The 2nd attachment level should always be ordered in the same height as the basic enclosure Partial configuration is not possible |
| Packs of                      | 2 pc(s).                                                                                                                          |
| Net weight                    | 0.92                                                                                                                              |
| Gross weight                  | 0.94                                                                                                                              |
| PCF per pack (cradle-to-gate) | 3.6 kg CO2 eq (Cat B)                                                                                                             |
| Note on PCF category          | Category B: PCF value (cradle-to-gate) based on the product weight, approximately calculated and self-declared                    |
| Customs tariff number         | 73269098                                                                                                                          |
| EAN                           | 4028177551503                                                                                                                     |
| ETIM 9                        | EC002620                                                                                                                          |
| ECLASS 8.0                    | 27189261                                                                                                                          |
|                               |                                                                                                                                   |

## Tender text

© Rittal 2025

Mounting angles for 482.6 mm (19") components 9  $\rm U$ 

As second rear mounting level in the Rittal FlatBox enclosure system. The rear mounting angles are always to be installed at enclosure height, partial installation is not possible.