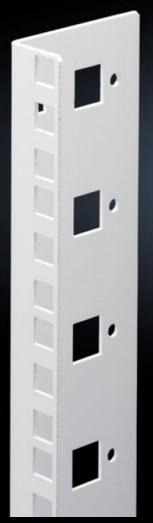

## DK 7507.715 - Mounting angles, 482.6 mm (19") for FlatBox

L-shaped bracket as 2nd attachment level

## **Features**

| Model No.                     | DK 7507.715                                                                                                                       |
|-------------------------------|-----------------------------------------------------------------------------------------------------------------------------------|
| Product description           | L-shaped bracket as 2nd attachment level                                                                                          |
| Material                      | Sheet steel, spray-finished                                                                                                       |
| Colour                        | RAL 7035                                                                                                                          |
| Supply includes               | Assembly parts for fast, tool-free assembly                                                                                       |
| Units                         | 15 U                                                                                                                              |
| Note                          | The 2nd attachment level should always be ordered in the same height as the basic enclosure Partial configuration is not possible |
| Packs of                      | 2 pc(s).                                                                                                                          |
| Net weight                    | 1.45                                                                                                                              |
| Gross weight                  | 1.46                                                                                                                              |
| PCF per pack (cradle-to-gate) | 5.6 kg CO2 eq (Cat B)                                                                                                             |
| Note on PCF category          | Category B: PCF value (cradle-to-gate) based on the product weight, approximately calculated and self-declared                    |
| Customs tariff number         | 73269098                                                                                                                          |
| EAN                           | 4028177551527                                                                                                                     |
| ETIM 9                        | EC002620                                                                                                                          |
| ECLASS 8.0                    | 27189261                                                                                                                          |
|                               |                                                                                                                                   |

## Tender text

© Rittal 2025

Mounting angles for 482.6 mm (19") components  $15\,\mathrm{U}$ 

As second rear mounting level in the Rittal FlatBox enclosure system. The rear mounting angles are always to be installed at enclosure height, partial installation is not possible.