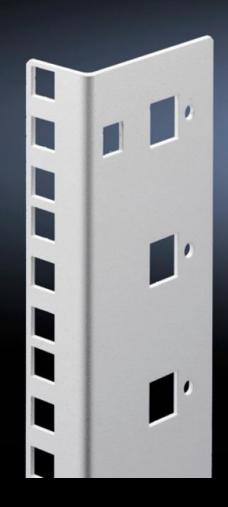

## DK 7507.715 - Mounting angles, 482.6 mm (19") for FlatBox

L-shaped bracket as 2nd attachment level

## **Features**

| Model No.                     | DK 7507.715                                                                                                                       |
|-------------------------------|-----------------------------------------------------------------------------------------------------------------------------------|
| Product description           | L-shaped bracket as 2nd attachment level                                                                                          |
| Material                      | Sheet steel, spray-finished                                                                                                       |
| Colour                        | RAL 7035                                                                                                                          |
| Supply includes               | Assembly parts for fast, tool-free assembly                                                                                       |
| Units                         | 15 U                                                                                                                              |
| Note                          | The 2nd attachment level should always be ordered in the same height as the basic enclosure Partial configuration is not possible |
| Packs of                      | 2 pc(s).                                                                                                                          |
| Net weight                    | 1.45                                                                                                                              |
| Gross weight                  | 1.46                                                                                                                              |
| PCF per pack (cradle-to-gate) | 5.6 kg CO2 eq (Cat B)                                                                                                             |
| Note on PCF category          | Category B: PCF value (cradle-to-gate) based on the product weight, approximately calculated and self-declared                    |
| Customs tariff number         | 73269098                                                                                                                          |
| EAN                           | 4028177551527                                                                                                                     |
| ETIM 9                        | EC002620                                                                                                                          |
| ECLASS 8.0                    | 27189261                                                                                                                          |
|                               |                                                                                                                                   |

## Tender text

© Rittal 2025

Mounting angles for 482.6 mm (19") components  $15\,\mathrm{U}$ 

As second rear mounting level in the Rittal FlatBox enclosure system. The rear mounting angles are always to be installed at enclosure height, partial installation is not possible.