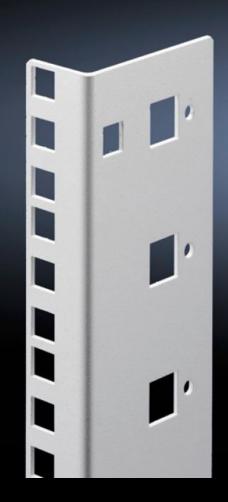

## DK 7507.718 - Mounting angles, 482.6 mm (19") for FlatBox

L-shaped bracket as 2nd attachment level

## **Features**

| Model No.                     | DK 7507.718                                                                                                                       |
|-------------------------------|-----------------------------------------------------------------------------------------------------------------------------------|
| Product description           | L-shaped bracket as 2nd attachment level                                                                                          |
| Material                      | Sheet steel, spray-finished                                                                                                       |
| Colour                        | RAL 7035                                                                                                                          |
| Supply includes               | Assembly parts for fast, tool-free assembly                                                                                       |
| Units                         | 18 U                                                                                                                              |
| Note                          | The 2nd attachment level should always be ordered in the same height as the basic enclosure Partial configuration is not possible |
| Packs of                      | 2 pc(s).                                                                                                                          |
| Net weight                    | 1.472                                                                                                                             |
| Gross weight                  | 1.672                                                                                                                             |
| PCF per pack (cradle-to-gate) | 6.4 kg CO2 eq (Cat B)                                                                                                             |
| Note on PCF category          | Category B: PCF value (cradle-to-gate) based on the product weight, approximately calculated and self-declared                    |
| Customs tariff number         | 73269098                                                                                                                          |
| EAN                           | 4028177551534                                                                                                                     |
| ETIM 9                        | EC002620                                                                                                                          |
| ECLASS 8.0                    | 27189261                                                                                                                          |
|                               |                                                                                                                                   |

## Tender text

© Rittal 2025

Mounting angles for 482.6 mm (19") components  $18\ U$ 

As second rear mounting level in the Rittal FlatBox enclosure system. The rear mounting angles are always to be installed at enclosure height, partial installation is not possible.