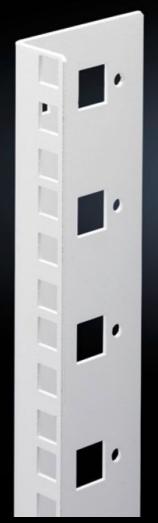

## DK 7507.718 - Mounting angles, 482.6 mm (19") for FlatBox

L-shaped bracket as 2nd attachment level

## **Features**

| Model No.                     | DK 7507.718                                                                                                                       |
|-------------------------------|-----------------------------------------------------------------------------------------------------------------------------------|
| Product description           | L-shaped bracket as 2nd attachment level                                                                                          |
| Material                      | Sheet steel, spray-finished                                                                                                       |
| Colour                        | RAL 7035                                                                                                                          |
| Supply includes               | Assembly parts for fast, tool-free assembly                                                                                       |
| Units                         | 18 U                                                                                                                              |
| Note                          | The 2nd attachment level should always be ordered in the same height as the basic enclosure Partial configuration is not possible |
| Packs of                      | 2 pc(s).                                                                                                                          |
| Net weight                    | 1.472                                                                                                                             |
| Gross weight                  | 1.672                                                                                                                             |
| PCF per pack (cradle-to-gate) | 6.4 kg CO2 eq (Cat B)                                                                                                             |
| Note on PCF category          | Category B: PCF value (cradle-to-gate) based on the product weight, approximately calculated and self-declared                    |
| Customs tariff number         | 73269098                                                                                                                          |
| EAN                           | 4028177551534                                                                                                                     |
| ETIM 9                        | EC002620                                                                                                                          |
| ECLASS 8.0                    | 27189261                                                                                                                          |
|                               |                                                                                                                                   |

## Tender text

© Rittal 2025

Mounting angles for 482.6 mm (19") components  $18\ U$ 

As second rear mounting level in the Rittal FlatBox enclosure system. The rear mounting angles are always to be installed at enclosure height, partial installation is not possible.