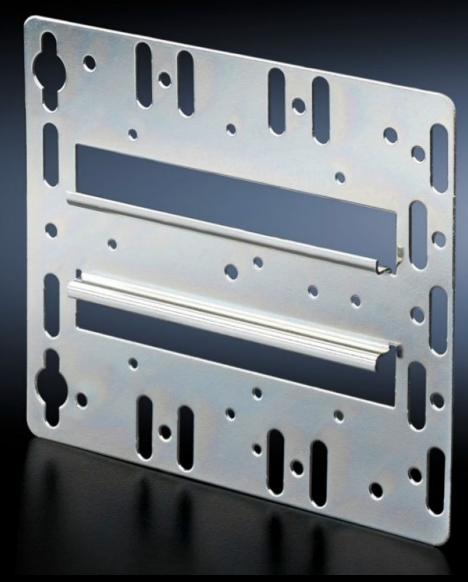

## TS 7526.964 - Mounting plate with integral top-hat rail

May be screw-fastened, with integral top-hat rail for direct snap-mounting of components such as speed control, enclosure internal thermostat and hygrostat.

#### **Features**

| For direct snap-mounting of components such as speed control, enclosure internal thermostat and hygrostat. |
|------------------------------------------------------------------------------------------------------------|
|                                                                                                            |
| Sheet steel                                                                                                |
| Zinc-plated                                                                                                |
| Mounting plate Assembly parts                                                                              |
| Enclosure type: AX VX VX SE AX IT VX IT TE                                                                 |
| 1 pc(s).                                                                                                   |
| 0.196                                                                                                      |
| 0.206                                                                                                      |
| 0.8 kg CO2 eq (Cat B)                                                                                      |
|                                                                                                            |

## Tender text

Mounting plate with integral top-hat rail Material: Sheet steel, zinc-plated, passivated

© Rittal 2025 3