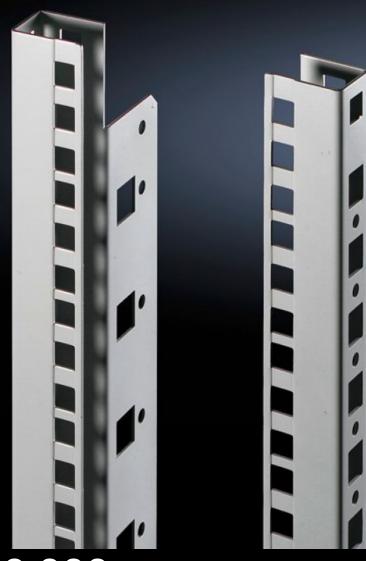

## DK 7688.000 - 482.6 mm (19") mounting angles for DK PS, CS New Basicgehäuse

For mounting 482.6 mm (19") components in Networking and Server Racks DK PS and in Outdoor enclosures CS New Basic

## **Features**

| Model No.                     | DK 7688.000                                                                                                                                                                                                                                      |
|-------------------------------|--------------------------------------------------------------------------------------------------------------------------------------------------------------------------------------------------------------------------------------------------|
| Product description           | For mounting 482.6 mm (19") components in DK PS network and server enclosures and in CS New Basic outdoor enclosures. The mounting angles are depth-adjustable on a 25 mm pitch pattern. A depth stay is required to attach the mounting angles. |
| Material                      | Sheet steel                                                                                                                                                                                                                                      |
| Surface finish                | Zinc-plated                                                                                                                                                                                                                                      |
| Supply includes               | Assembly parts                                                                                                                                                                                                                                   |
| Units                         | 24 U                                                                                                                                                                                                                                             |
| Installation dimensions       | Installation depth for components: 482.6 mm Installation width for components: 19"                                                                                                                                                               |
| To fit                        | Enclosure type: CS basic enclosures<br>DK PS<br>Height: = 1,200 mm                                                                                                                                                                               |
| Packs of                      | 2 pc(s).                                                                                                                                                                                                                                         |
| Net weight                    | 2.494                                                                                                                                                                                                                                            |
| Gross weight                  | 2.693                                                                                                                                                                                                                                            |
| PCF per pack (cradle-to-gate) | 10.3 kg CO2 eq (Cat B)                                                                                                                                                                                                                           |
| Note on PCF category          | Category B: PCF value (cradle-to-gate) based on the product weight, approximately calculated and self-declared                                                                                                                                   |
| Customs tariff number         | 73269098                                                                                                                                                                                                                                         |
| EAN                           | 4028177133341                                                                                                                                                                                                                                    |
| ETIM 9                        | EC002620                                                                                                                                                                                                                                         |
|                               |                                                                                                                                                                                                                                                  |