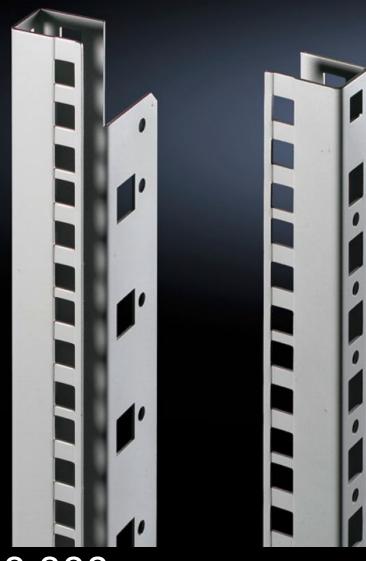

## DK 7690.000 - 482.6 mm (19") mounting angles for DK PS, CS New Basicgehäuse

For mounting 482.6 mm (19") components in Networking and Server Racks DK PS and in Outdoor enclosures CS New Basic

## **Features**

| Model No.               | DK 7690.000                                                                                                                                                                                                                                      |
|-------------------------|--------------------------------------------------------------------------------------------------------------------------------------------------------------------------------------------------------------------------------------------------|
| Product description     | For mounting 482.6 mm (19") components in DK PS network and server enclosures and in CS New Basic outdoor enclosures. The mounting angles are depth-adjustable on a 25 mm pitch pattern. A depth stay is required to attach the mounting angles. |
| Material                | Sheet steel                                                                                                                                                                                                                                      |
| Surface finish          | Zinc-plated                                                                                                                                                                                                                                      |
| Supply includes         | Assembly parts                                                                                                                                                                                                                                   |
| Units                   | 33 U                                                                                                                                                                                                                                             |
| Installation dimensions | Installation depth for components: 482.6 mm Installation width for components: 19"                                                                                                                                                               |
| To fit                  | Enclosure type: DK PS<br>Height: = 1,600 mm                                                                                                                                                                                                      |
| Packs of                | 2 pc(s).                                                                                                                                                                                                                                         |
| Net weight              | 3.394                                                                                                                                                                                                                                            |
| Gross weight            | 3.594                                                                                                                                                                                                                                            |
| Customs tariff number   | 73269098                                                                                                                                                                                                                                         |
| EAN                     | 4028177133389                                                                                                                                                                                                                                    |
| ETIM 9                  | EC002620                                                                                                                                                                                                                                         |
| ECLASS 8.0              | 27189261                                                                                                                                                                                                                                         |
|                         |                                                                                                                                                                                                                                                  |