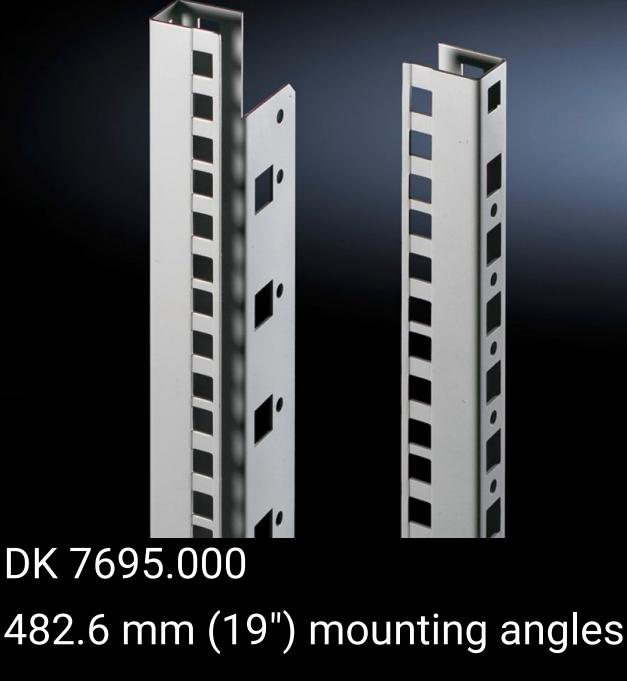

## DK 7695.000 - 482.6 mm (19") mounting angles for DK PS, CS New Basicgehäuse

For mounting 482.6 mm (19") components in Networking and Server Racks DK PS and in Outdoor enclosures CS New Basic

## Features

| Model No.               | DK 7695.000                                                                                                                                                                                                                                               |
|-------------------------|-----------------------------------------------------------------------------------------------------------------------------------------------------------------------------------------------------------------------------------------------------------|
| Product description     | For mounting 482.6 mm (19") components in DK PS network and<br>server enclosures and in CS New Basic outdoor enclosures. The<br>mounting angles are depth-adjustable on a 25 mm pitch pattern. A<br>depth stay is required to attach the mounting angles. |
| Material                | Sheet steel                                                                                                                                                                                                                                               |
| Surface finish          | Zinc-plated                                                                                                                                                                                                                                               |
| Supply includes         | Assembly parts                                                                                                                                                                                                                                            |
| Units                   | 47 U                                                                                                                                                                                                                                                      |
| Installation dimensions | Installation depth for components: 482.6 mm<br>Installation width for components: 19"                                                                                                                                                                     |
| To fit                  | Enclosure type: DK PS<br>Height: = 2,200 mm                                                                                                                                                                                                               |
| Packs of                | 2 pc(s).                                                                                                                                                                                                                                                  |
| Net weight              | 4.9                                                                                                                                                                                                                                                       |
| Customs tariff number   | 73269098                                                                                                                                                                                                                                                  |
| EAN                     | 4028177133488                                                                                                                                                                                                                                             |
| ETIM 9                  | EC002620                                                                                                                                                                                                                                                  |
| ECLASS 8.0              | 27189261                                                                                                                                                                                                                                                  |
|                         |                                                                                                                                                                                                                                                           |