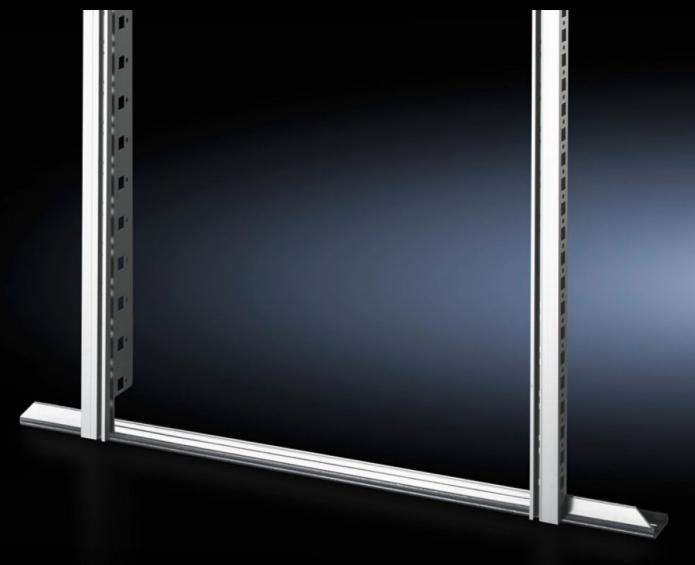

# DK 7696.000 - Installation bracket for 482.6 mm (19") mounting angles

Required for the attachment of mounting angles 482.6 mm (19").

### Tender text

482.6 mm (19") bracket for 600 mm wide network enclosures

Mounting bracket for installing mounting angles in U pitch pattern or T-slot mounting angles in 600 mm wide network enclosures.

Material: 3 mm steel sheet, 2 x folded

Version: zinc-plated, passivated

© Rittal 2025 3