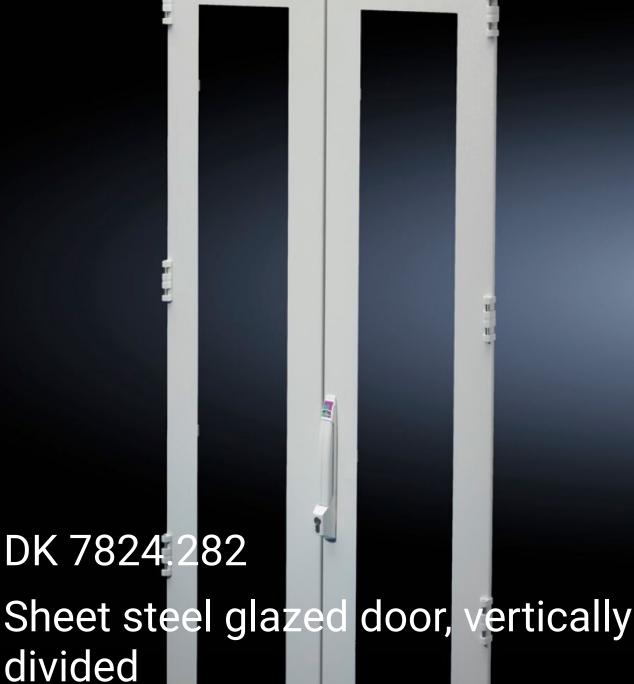

## DK 7824.282 - Sheet steel glazed door, vertically divided for TS 8

To replace existing doors. Thanks to the minimal rotation radius of the individual doors, the distance between individual bayed enclosure suites may be reduced.

## **Features**

| Model No.                               | DK 7824.282                                                                                                                                                                                                                                                                                                                                                                   |
|-----------------------------------------|-------------------------------------------------------------------------------------------------------------------------------------------------------------------------------------------------------------------------------------------------------------------------------------------------------------------------------------------------------------------------------|
| Product description                     | With underlaid viewing panel, 4-point locking rod and comfort handle for profile half-cylinders with security lock 3524 E. The divided design allows room-optimised siting of the enclosures coupled with the best possible access, thanks to a reduced distance between the individual bayed enclosure suites. Max. door opening angle thanks to pre-integrated 180° hinges. |
| Material                                | Frame: Sheet steel<br>Viewing window: Single-pane safety glass, 3 mm                                                                                                                                                                                                                                                                                                          |
| Surface finish                          | Powder-coated                                                                                                                                                                                                                                                                                                                                                                 |
| Colour                                  | RAL 7035                                                                                                                                                                                                                                                                                                                                                                      |
| Supply includes                         | Assembly parts                                                                                                                                                                                                                                                                                                                                                                |
| Note                                    | Height 2200 mm cannot be combined with swing frame 45 U.                                                                                                                                                                                                                                                                                                                      |
| IP protection category to IEC 60<br>529 | IP 55                                                                                                                                                                                                                                                                                                                                                                         |
| To fit                                  | Enclosure type: TS 8<br>Width: 800 mm<br>Height: 2,200 mm                                                                                                                                                                                                                                                                                                                     |
| Packs of                                | 1 pc(s).                                                                                                                                                                                                                                                                                                                                                                      |
| Net weight                              | 37.6                                                                                                                                                                                                                                                                                                                                                                          |
| Gross weight                            | 37.6                                                                                                                                                                                                                                                                                                                                                                          |
| EAN                                     | 4028177570931                                                                                                                                                                                                                                                                                                                                                                 |
| ECLASS 8.0                              | 27182204                                                                                                                                                                                                                                                                                                                                                                      |