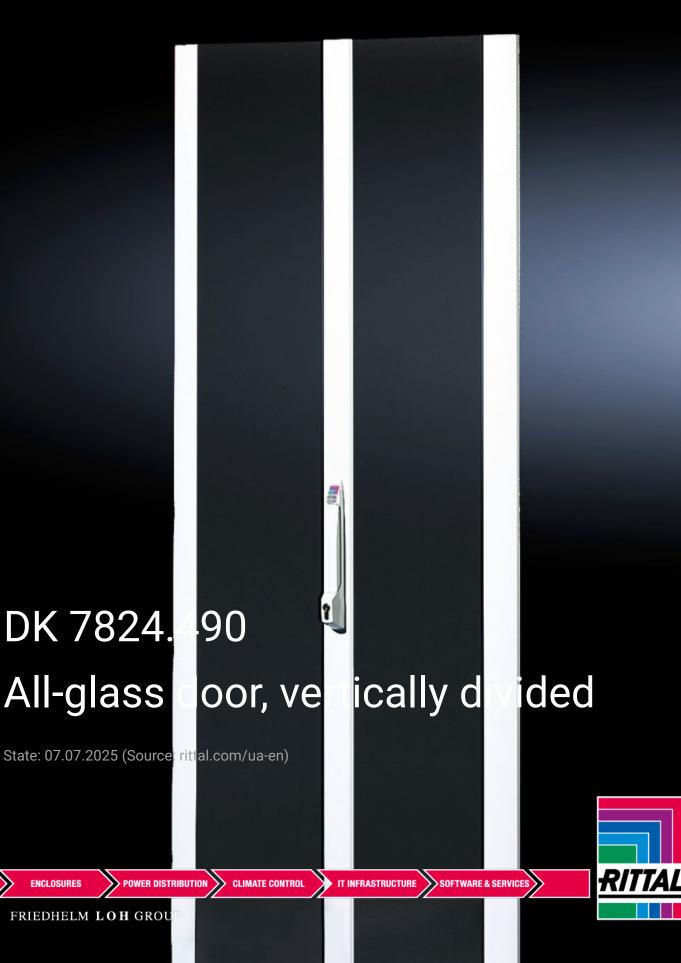

## DK 7824.490 - All-glass door, vertically divided for DK-TS

To replace existing doors. Thanks to the minimal rotation radius of the individual doors, the distance between individual bayed enclosure suites may be reduced.

## Features

| Model No.             | DK 7824.490                                                                                                                                                                                                                    |
|-----------------------|--------------------------------------------------------------------------------------------------------------------------------------------------------------------------------------------------------------------------------|
| Product description   | With 180° hinges and locking rod including comfort handle with security lock no. 3524 E. Thanks to the minimal rotation radius of the individual doors, the distance between individual bayed enclosure suites may be reduced. |
| Material              | Frame elements: Aluminium<br>Viewing window: Single-pane safety glass, 5 mm                                                                                                                                                    |
| Colour                | Frame: RAL 7035<br>Viewing windows: Tinted                                                                                                                                                                                     |
| Supply includes       | Assembly parts                                                                                                                                                                                                                 |
| Note                  | Not to be used in conjunction with a swing frame                                                                                                                                                                               |
| To fit                | Enclosure type: DK-TS<br>Width: 800 mm<br>Height: 2,000 mm                                                                                                                                                                     |
| Packs of              | 1 pc(s).                                                                                                                                                                                                                       |
| Net weight            | 24.951                                                                                                                                                                                                                         |
| Gross weight          | 26.264                                                                                                                                                                                                                         |
| Customs tariff number | 76169990                                                                                                                                                                                                                       |
| EAN                   | 4028177442467                                                                                                                                                                                                                  |
| ECLASS 8.0            | 27182204                                                                                                                                                                                                                       |
|                       |                                                                                                                                                                                                                                |