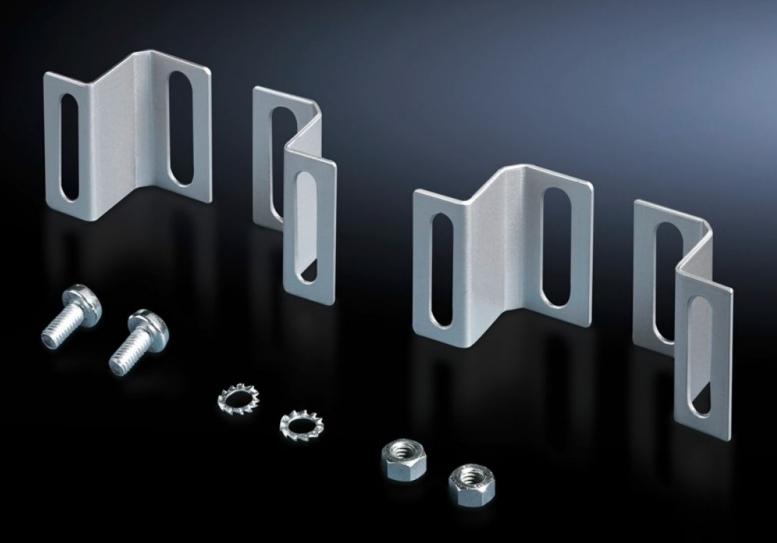

## DK 7824.510 - Internal latch for side panel, lockable

Internal latch for side panel, lockable. The side panels on the frame section are additionally screw-fastened from the inside with latching brackets.

## Features

| Model No.             | DK 7824.510                                                                                                                                                                                |
|-----------------------|--------------------------------------------------------------------------------------------------------------------------------------------------------------------------------------------|
| Product description   | Additional security is achieved via the option of latching the side panel from the inside. The side panels on the frame section are screw-fastened from the inside with latching brackets. |
| Supply includes       | Assembly parts                                                                                                                                                                             |
| Packs of              | 4 pc(s).                                                                                                                                                                                   |
| Net weight            | 0.132                                                                                                                                                                                      |
| Gross weight          | 0.12                                                                                                                                                                                       |
| Customs tariff number | 73269098                                                                                                                                                                                   |
| EAN                   | 4028177231993                                                                                                                                                                              |
| ETIM 9                | EC000327                                                                                                                                                                                   |
| ECLASS 8.0            | 27409217                                                                                                                                                                                   |