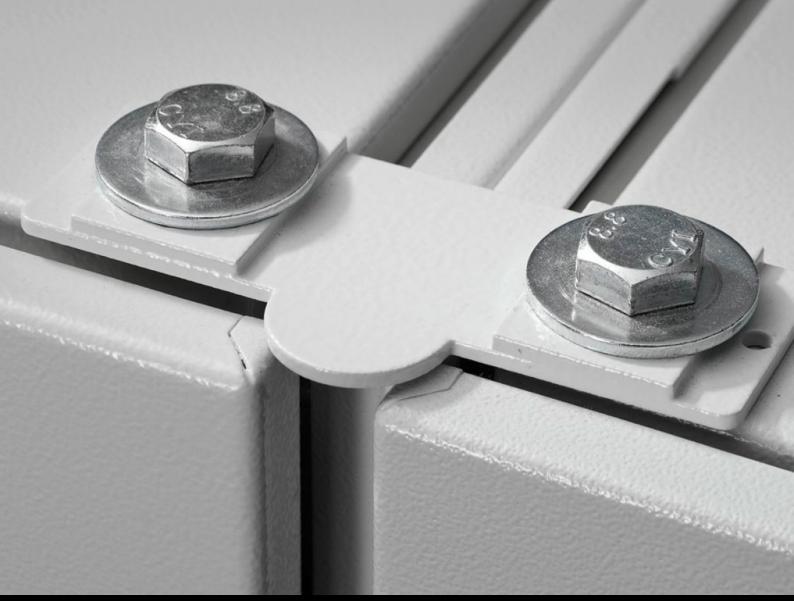

# TS 7824.540 - Baying connector, external, 9 mm for VX, VX IT, TS IT/TS IT with side panels

For retrospective baying of enclosures with screw-fastened or lockable side panels.

#### **Features**

| Model No.                     | TS 7824.540                                                                                                    |
|-------------------------------|----------------------------------------------------------------------------------------------------------------|
| Product description           | For retrospective baying of enclosures with screw-fastened or lockable side panels.                            |
| Material                      | Sheet steel                                                                                                    |
| Colour                        | RAL 7035                                                                                                       |
| Supply includes               | Assembly parts                                                                                                 |
| Packs of                      | 4 pc(s).                                                                                                       |
| Net weight                    | 0.92                                                                                                           |
| PCF per pack (cradle-to-gate) | 14.2 kg CO2 eq (Cat B)                                                                                         |
| Note on PCF category          | Category B: PCF value (cradle-to-gate) based on the product weight, approximately calculated and self-declared |
| Customs tariff number         | 73269098                                                                                                       |
| EAN                           | 4028177345461                                                                                                  |
| ETIM 9                        | EC002622                                                                                                       |
| ECLASS 8.0                    | 27189263                                                                                                       |
|                               |                                                                                                                |

### Tender text

Baying connector, external, 9 mm

For retro-baying of enclosures with side panels.

For VX, VX IT, TS IT/TS IT with side panels.

Material: Sheet steel, spray finished in RAL 7035

© Rittal 2025 3