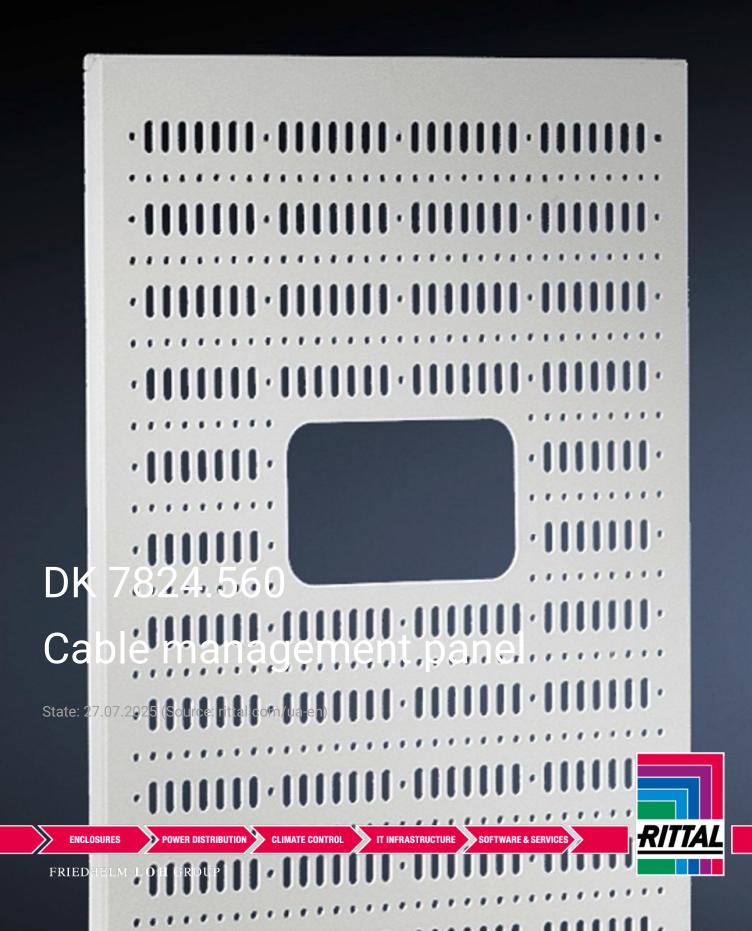

## DK 7824.560 - Cable management panel for DK-TS

Cable management pane for DK-TS. The universal routing aid for network enclosures where large quantities of cables and lines are managed.

## Features

| Model No.             | DK 7824.560                                                                                                                                                                                                                                                                                                                                                                                                                                               |
|-----------------------|-----------------------------------------------------------------------------------------------------------------------------------------------------------------------------------------------------------------------------------------------------------------------------------------------------------------------------------------------------------------------------------------------------------------------------------------------------------|
| Product description   | The universal routing aid for network enclosures where large<br>quantities of cables and lines are managed. Can also be used as a<br>partition with cable management option. By attaching to the inner<br>level, cables may be routed inside and out, also in conjunction with a<br>side panel. Mounting options: Directly onto the inner mounting level<br>of TS 8 enclosures. On the outer mounting level on punched<br>sections with mounting flanges. |
| Material              | Sheet steel                                                                                                                                                                                                                                                                                                                                                                                                                                               |
| Surface finish        | Powder-coated                                                                                                                                                                                                                                                                                                                                                                                                                                             |
| Colour                | RAL 7035                                                                                                                                                                                                                                                                                                                                                                                                                                                  |
| Supply includes       | Assembly parts                                                                                                                                                                                                                                                                                                                                                                                                                                            |
| To fit                | Enclosure type: DK-TS<br>Width: 600mm<br>Height: 2,000mm<br>Depth: 600mm                                                                                                                                                                                                                                                                                                                                                                                  |
| Packs of              | 1 pc(s).                                                                                                                                                                                                                                                                                                                                                                                                                                                  |
| Net weight            | 8.693                                                                                                                                                                                                                                                                                                                                                                                                                                                     |
| Gross weight          | 9.15                                                                                                                                                                                                                                                                                                                                                                                                                                                      |
| Customs tariff number | 94039910                                                                                                                                                                                                                                                                                                                                                                                                                                                  |
| EAN                   | 4028177234246                                                                                                                                                                                                                                                                                                                                                                                                                                             |
| ECLASS 8.0            | 27400604                                                                                                                                                                                                                                                                                                                                                                                                                                                  |

## Tender text

DK TS 8 cable management panel

Optionally fitted to the internal attachment level or to the screwed on cable router on the system chassis at the external attachment level, with cutouts for attaching cable retainer rings, nylon loops and cable ties.