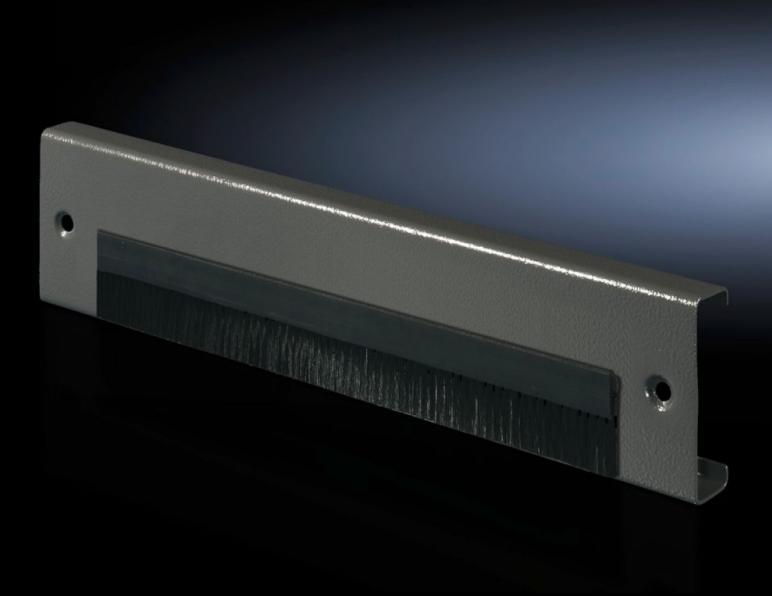

## TS 7825.607 - Base/plinth trim with brush strip for base/ plinth TS

Base/plinth trim panels with brush strip.

## **Features**

| Model No.                 | TS 7825.607                                                                                                                                                                                                                                           |
|---------------------------|-------------------------------------------------------------------------------------------------------------------------------------------------------------------------------------------------------------------------------------------------------|
| Product description       | To supplement the modular base/plinth concept. May also be exchanged retrospectively for the front or rear trim panel of base/plinth components 100 or 200 mm high. Open on one side for retrospective mounting if cables have already been inserted. |
| Material                  | Sheet steel                                                                                                                                                                                                                                           |
| Surface finish            | Spray-finished                                                                                                                                                                                                                                        |
| Colour                    | RAL 7035                                                                                                                                                                                                                                              |
| Dimensions                | Height: 100 mm                                                                                                                                                                                                                                        |
| Suitable for plinth width | 600 mm                                                                                                                                                                                                                                                |
| Packs of                  | 1 pc(s).                                                                                                                                                                                                                                              |
| Net weight                | 1.95                                                                                                                                                                                                                                                  |
| Gross weight              | 2.15                                                                                                                                                                                                                                                  |
| EAN                       | 4028177520578                                                                                                                                                                                                                                         |
| ECLASS 8.0                | 27189260                                                                                                                                                                                                                                              |