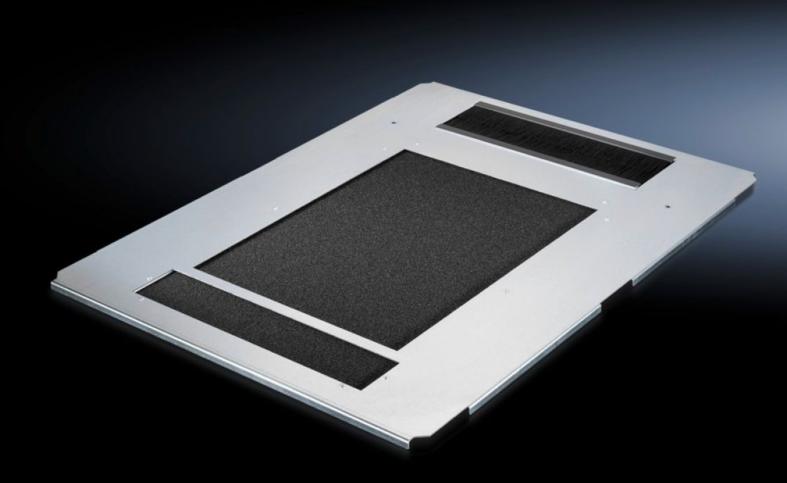

### DK 7825.680 - Gland plate, one-piece, vented for DK-TS

Gland plate, one-piece, vented, for TS, with ventilation holes, cut-out for cable entry at the rear, with brush strip.

#### Tender text

Gland plate, vented, with brush strip for cable entry for TS.

The extensive perforation of the gland plate enables air to be supplied to the components from below. The gland plate has an opening to the rear for cable entry into the enclosure. The opening has a brush strip and runs open to the outside. This means that the plate can be taken out for more straightforward fitting during installation work at any time, even for already existing pre-installation.