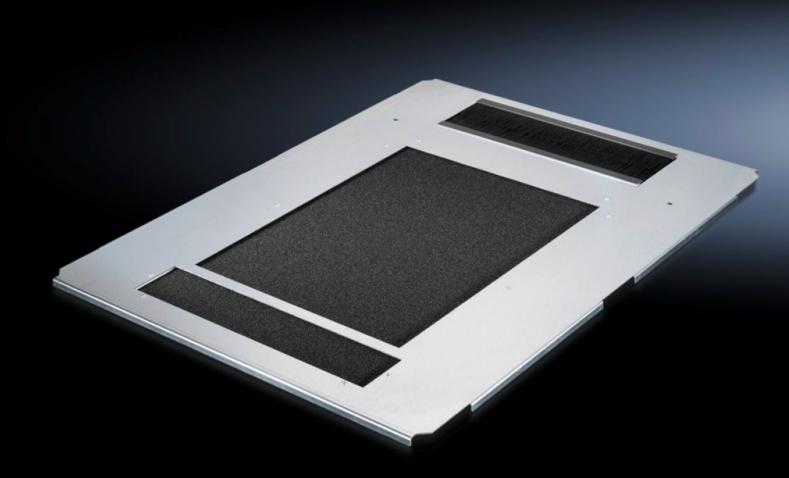

### DK 7825.860 - Gland plate, one-piece, vented for DK-TS

Gland plate, one-piece, vented, for TS, with ventilation holes, cut-out for cable entry at the rear, with brush strip.

#### Tender text

Gland plate, vented, with brush strip for cable entry for TS.

The extensive perforation of the gland plate enables air to be supplied to the components from below. The gland plate has an opening to the rear for cable entry into the enclosure. The opening has a brush strip and runs open to the outside. This means that the plate can be taken out for more straightforward fitting uring installation work at any time, even for already existing pre-installation.