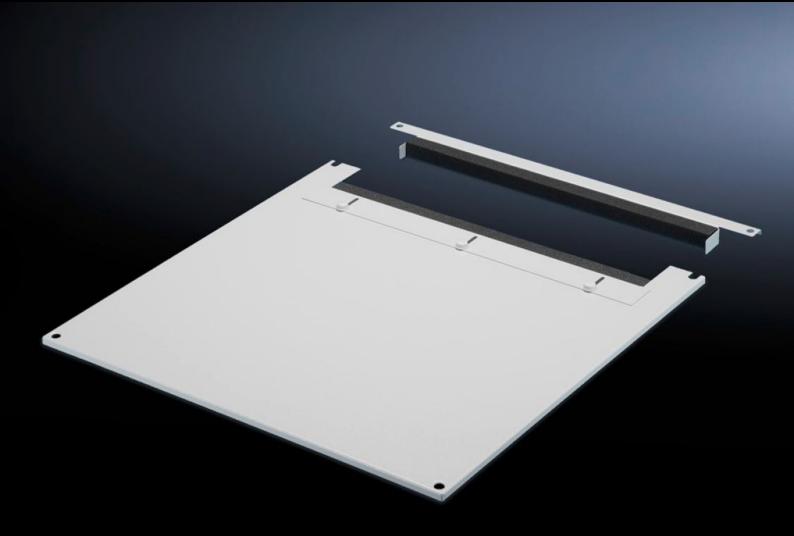

# TS 7826.665 - Roof plate for cable entry, two-piece for VX, VX IT, TS, TS IT

The two-piece design allows easy retro-fitting, by simply removing the front part of the plate for retrospective cable entry.

#### **Features**

| Model No.             | TS 7826.665                                                                                                                                                                                                                                                                                                                                               |
|-----------------------|-----------------------------------------------------------------------------------------------------------------------------------------------------------------------------------------------------------------------------------------------------------------------------------------------------------------------------------------------------------|
| Product description   | In exchange for the standard roof. Equipped with a sliding angular bracket in the rear section. Rubber cable clamp strip on both sides for attaching cable bundles and bunched cables. Due to the symmetrical design of the frame, side cable entry can also be achieved by rotating the roof plate. The two-piece design allows convenient retrofitting. |
| Material              | Sheet steel                                                                                                                                                                                                                                                                                                                                               |
| Colour                | RAL 7035                                                                                                                                                                                                                                                                                                                                                  |
| To fit                | Width: 600 mm<br>Depth: 600 mm                                                                                                                                                                                                                                                                                                                            |
| Packs of              | 1 pc(s).                                                                                                                                                                                                                                                                                                                                                  |
| Net weight            | 5.136                                                                                                                                                                                                                                                                                                                                                     |
| Gross weight          | 5.38                                                                                                                                                                                                                                                                                                                                                      |
| Customs tariff number | 73269098                                                                                                                                                                                                                                                                                                                                                  |
| EAN                   | 4028177390225                                                                                                                                                                                                                                                                                                                                             |
| E-Number Sweden       | E7239737                                                                                                                                                                                                                                                                                                                                                  |
| ETIM 9                | EC000744                                                                                                                                                                                                                                                                                                                                                  |