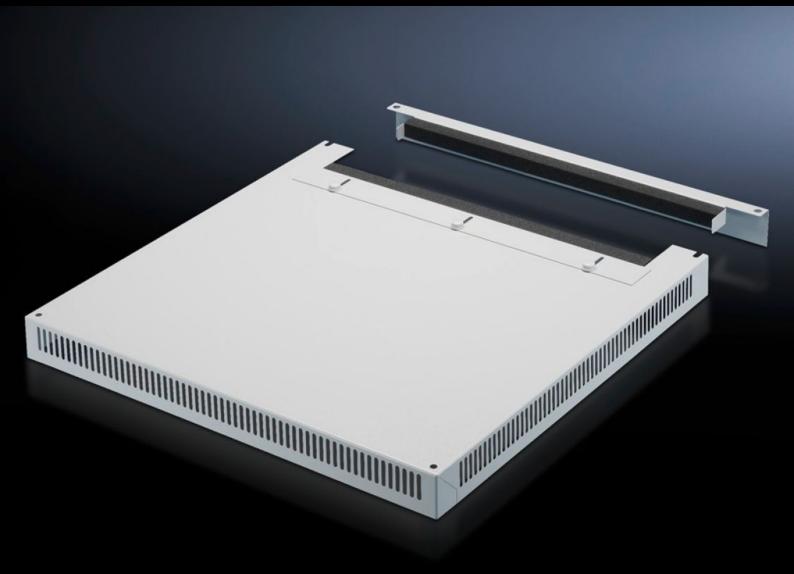

### DK 7826.669 - Roof plate, vented for TS, TS IT

In exchange for the standard roof, with and without cable entry.

#### **Features**

| Model No.             | DK 7826.669                                                                                                                                                                        |
|-----------------------|------------------------------------------------------------------------------------------------------------------------------------------------------------------------------------|
| Design                | Two-part with cable entry                                                                                                                                                          |
| Product description   | In exchange for the standard roof. 72 mm high roof plate, all-round vent slots, clamp strip for cable entry. The two-piece design with cable entry allows convenient retrofitting. |
| Material              | Sheet steel                                                                                                                                                                        |
| Colour                | RAL 7035                                                                                                                                                                           |
| To fit                | Enclosure type: TS TS IT Width: 600 mm Depth: 600 mm                                                                                                                               |
| Packs of              | 1 pc(s).                                                                                                                                                                           |
| Net weight            | 6.878                                                                                                                                                                              |
| Gross weight          | 7.24                                                                                                                                                                               |
| Customs tariff number | 73269098                                                                                                                                                                           |
| EAN                   | 4028177390201                                                                                                                                                                      |
| ETIM 9                | EC000744                                                                                                                                                                           |
| ECLASS 8.0            | 27182405                                                                                                                                                                           |
|                       |                                                                                                                                                                                    |

#### Tender text

TS vented roof plate, for TS, TS IT  $W \times D = 600 \times 600 \text{ mm}$ , two-piece

Version: two-piece with cable entry

Material: Sheet steel, spray finished in RAL 7035

Dimensions (W x D): 600 mm x 600 mm