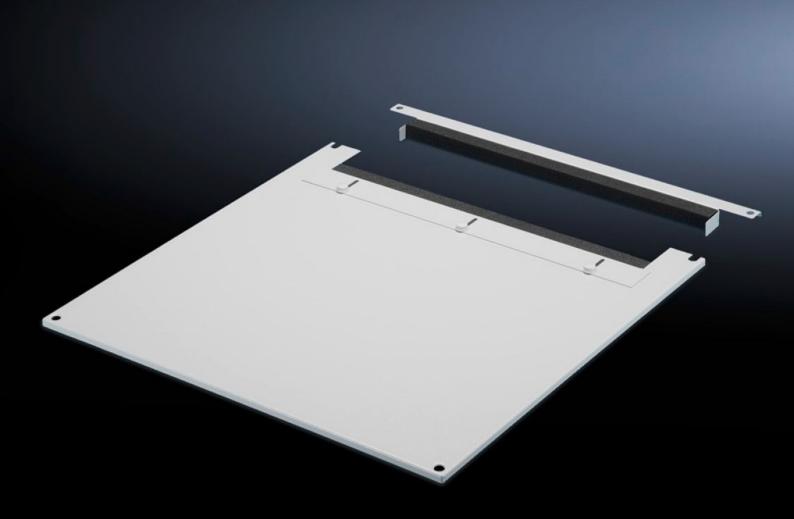

# TS 7826.685 - Roof plate for cable entry, two-piece for VX, VX IT, TS, TS IT

The two-piece design allows easy retro-fitting, by simply removing the front part of the plate for retrospective cable entry.

#### Features

| Model No.             | TS 7826.685                                                                                                                                                                                                                                                                                                                                                              |
|-----------------------|--------------------------------------------------------------------------------------------------------------------------------------------------------------------------------------------------------------------------------------------------------------------------------------------------------------------------------------------------------------------------|
| Product description   | In exchange for the standard roof. Equipped with a sliding angular<br>bracket in the rear section. Rubber cable clamp strip on both sides<br>for attaching cable bundles and bunched cables. Due to the<br>symmetrical design of the frame, side cable entry can also be<br>achieved by rotating the roof plate. The two-piece design allows<br>convenient retrofitting. |
| Material              | Sheet steel                                                                                                                                                                                                                                                                                                                                                              |
| Colour                | RAL 7035                                                                                                                                                                                                                                                                                                                                                                 |
| To fit                | Width: 600 mm<br>Depth: 800 mm                                                                                                                                                                                                                                                                                                                                           |
| Packs of              | 1 pc(s).                                                                                                                                                                                                                                                                                                                                                                 |
| Net weight            | 6.745                                                                                                                                                                                                                                                                                                                                                                    |
| Gross weight          | 7.1                                                                                                                                                                                                                                                                                                                                                                      |
| Customs tariff number | 73269098                                                                                                                                                                                                                                                                                                                                                                 |
| EAN                   | 4028177345331                                                                                                                                                                                                                                                                                                                                                            |
| E-Number Sweden       | E7239738                                                                                                                                                                                                                                                                                                                                                                 |
| ETIM 9                | EC000744                                                                                                                                                                                                                                                                                                                                                                 |
|                       |                                                                                                                                                                                                                                                                                                                                                                          |