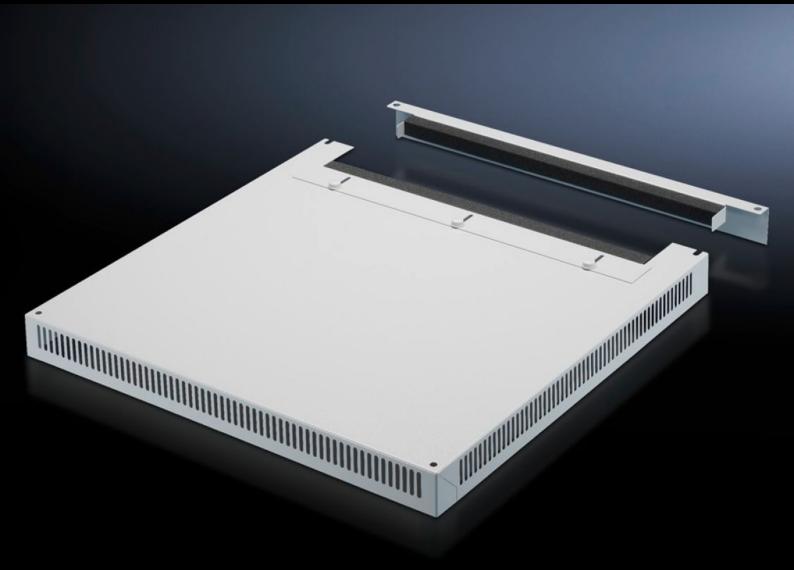

## DK 7826.689 - Roof plate, vented for TS, TS IT

In exchange for the standard roof, with and without cable entry.

#### **Features**

| Model No.             | DK 7826.689                                                                                                                                                                        |
|-----------------------|------------------------------------------------------------------------------------------------------------------------------------------------------------------------------------|
| Design                | Two-part with cable entry                                                                                                                                                          |
| Product description   | In exchange for the standard roof. 72 mm high roof plate, all-round vent slots, clamp strip for cable entry. The two-piece design with cable entry allows convenient retrofitting. |
| Material              | Sheet steel                                                                                                                                                                        |
| Colour                | RAL 7035                                                                                                                                                                           |
| To fit                | Enclosure type: TS<br>TS IT<br>Width: 600 mm<br>Depth: 800 mm                                                                                                                      |
| Packs of              | 1 pc(s).                                                                                                                                                                           |
| Net weight            | 8.737                                                                                                                                                                              |
| Gross weight          | 9.197                                                                                                                                                                              |
| Customs tariff number | 94039910                                                                                                                                                                           |
| EAN                   | 4028177345393                                                                                                                                                                      |
| ETIM 9                | EC000744                                                                                                                                                                           |
| ECLASS 8.0            | 27182405                                                                                                                                                                           |
|                       |                                                                                                                                                                                    |

#### Tender text

Vented roof plate, for TS, TS IT W x D = 600 x 800 mm, two-piece

Material: Sheet steel, spray finished in RAL 7035 Dimensions (W x H x D): 600 mm x 0 mm x 800 mm

© Rittal 2025 3