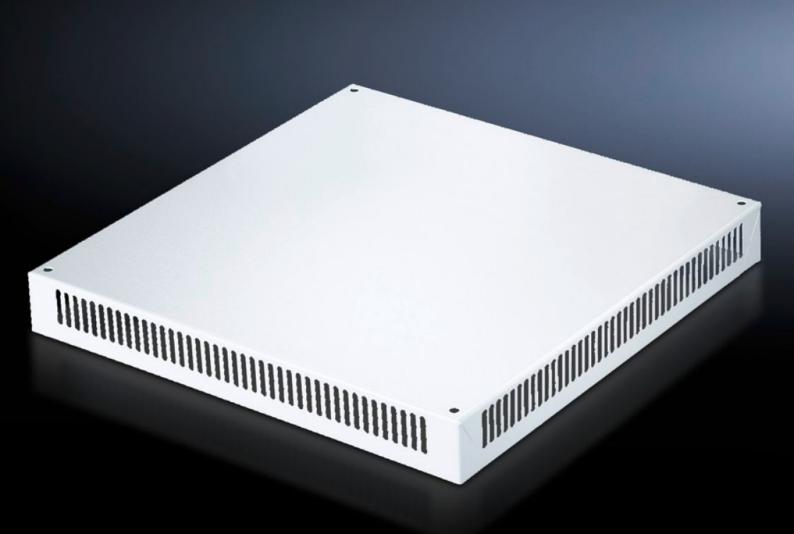

## DK 7826.760 - Roof plate, vented for TS, TS IT

In exchange for the standard roof, with and without cable entry.

#### **Features**

| Model No.             | DK 7826.760                                                                                                                                                                        |
|-----------------------|------------------------------------------------------------------------------------------------------------------------------------------------------------------------------------|
| Design                | One-piece without cable entry                                                                                                                                                      |
| Product description   | In exchange for the standard roof. 72 mm high roof plate, all-round vent slots, clamp strip for cable entry. The two-piece design with cable entry allows convenient retrofitting. |
| Material              | Sheet steel                                                                                                                                                                        |
| Colour                | RAL 7035                                                                                                                                                                           |
| Note on Model No.     | Extended delivery times.                                                                                                                                                           |
| To fit                | Enclosure type: TS<br>TS IT<br>Width: 600 mm<br>Depth: 1,000 mm                                                                                                                    |
| Packs of              | 1 pc(s).                                                                                                                                                                           |
| Net weight            | 8.265                                                                                                                                                                              |
| Gross weight          | 8.7                                                                                                                                                                                |
| Customs tariff number | 73269098                                                                                                                                                                           |
| EAN                   | 4028177345614                                                                                                                                                                      |
| ETIM 9                | EC000744                                                                                                                                                                           |
| ECLASS 8.0            | 27182405                                                                                                                                                                           |
|                       |                                                                                                                                                                                    |