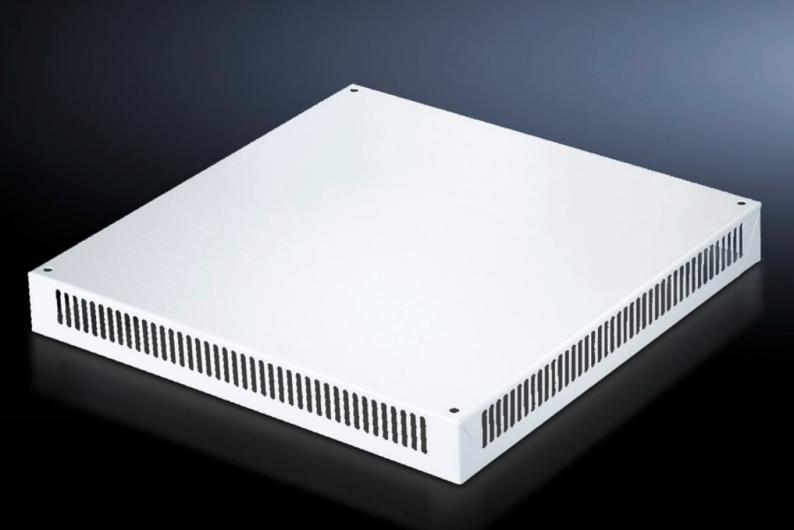

## DK 7826.766 - Roof plate, vented for TS, TS IT

In exchange for the standard roof, with and without cable entry.

#### **Features**

| Model No.             | DK 7826.766                                                                                                                                                                        |
|-----------------------|------------------------------------------------------------------------------------------------------------------------------------------------------------------------------------|
| Design                | One-piece without cable entry                                                                                                                                                      |
| Product description   | In exchange for the standard roof. 72 mm high roof plate, all-round vent slots, clamp strip for cable entry. The two-piece design with cable entry allows convenient retrofitting. |
| Material              | Sheet steel                                                                                                                                                                        |
| Colour                | RAL 7035                                                                                                                                                                           |
| To fit                | Enclosure type: TS TS IT Width: 600 mm Depth: 600 mm                                                                                                                               |
| Packs of              | 1 pc(s).                                                                                                                                                                           |
| Net weight            | 5.47                                                                                                                                                                               |
| Gross weight          | 5.758                                                                                                                                                                              |
| Customs tariff number | 73269098                                                                                                                                                                           |
| EAN                   | 4028177345584                                                                                                                                                                      |
| ETIM 9                | EC000744                                                                                                                                                                           |
| ECLASS 8.0            | 27182405                                                                                                                                                                           |
|                       |                                                                                                                                                                                    |