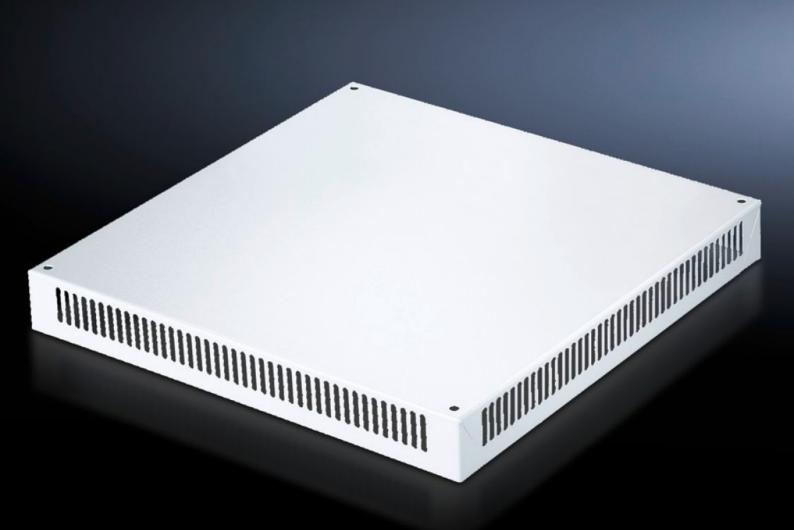

## DK 7826.786 - Roof plate, vented for TS, TS IT

In exchange for the standard roof, with and without cable entry.

#### **Features**

| Model No.             | DK 7826.786                                                                                                                                                                        |
|-----------------------|------------------------------------------------------------------------------------------------------------------------------------------------------------------------------------|
| Design                | One-piece without cable entry                                                                                                                                                      |
| Product description   | In exchange for the standard roof. 72 mm high roof plate, all-round vent slots, clamp strip for cable entry. The two-piece design with cable entry allows convenient retrofitting. |
| Material              | Sheet steel                                                                                                                                                                        |
| Colour                | RAL 7035                                                                                                                                                                           |
| To fit                | Enclosure type: TS TS IT Width: 800 mm Depth: 600 mm                                                                                                                               |
| Packs of              | 1 pc(s).                                                                                                                                                                           |
| Net weight            | 6.904                                                                                                                                                                              |
| Gross weight          | 7.267                                                                                                                                                                              |
| Customs tariff number | 73269098                                                                                                                                                                           |
| EAN                   | 4028177345621                                                                                                                                                                      |
| ETIM 9                | EC000744                                                                                                                                                                           |
| ECLASS 8.0            | 27182405                                                                                                                                                                           |
|                       |                                                                                                                                                                                    |