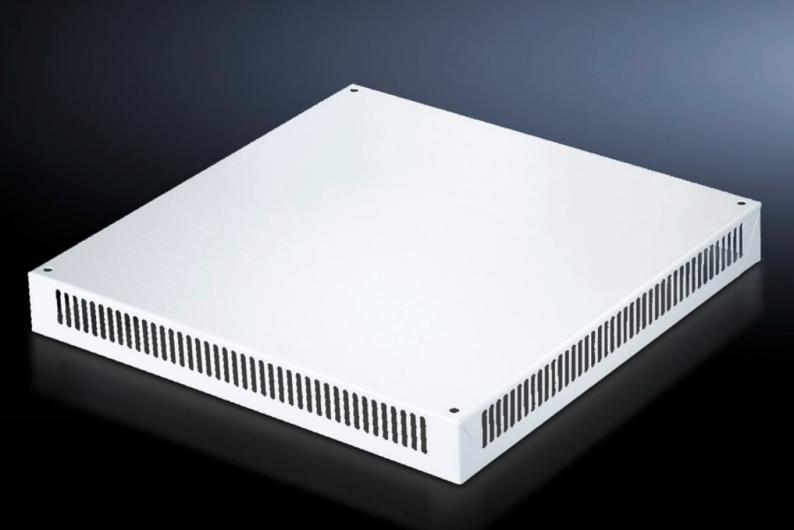

# DK 7826.788 - Roof plate, vented for TS, TS IT

In exchange for the standard roof, with and without cable entry.

#### **Features**

| Model No.             | DK 7826.788                                                                                                                                                                        |
|-----------------------|------------------------------------------------------------------------------------------------------------------------------------------------------------------------------------|
| Design                | One-piece without cable entry                                                                                                                                                      |
| Product description   | In exchange for the standard roof. 72 mm high roof plate, all-round vent slots, clamp strip for cable entry. The two-piece design with cable entry allows convenient retrofitting. |
| Material              | Sheet steel                                                                                                                                                                        |
| Colour                | RAL 7035                                                                                                                                                                           |
| To fit                | Enclosure type: TS<br>TS IT<br>Width: 800 mm<br>Depth: 800 mm                                                                                                                      |
| Packs of              | 1 pc(s).                                                                                                                                                                           |
| Net weight            | 10.146                                                                                                                                                                             |
| Gross weight          | 10.68                                                                                                                                                                              |
| Customs tariff number | 73269098                                                                                                                                                                           |
| EAN                   | 4028177345638                                                                                                                                                                      |
| ETIM 9                | EC000744                                                                                                                                                                           |
| ECLASS 8.0            | 27182405                                                                                                                                                                           |