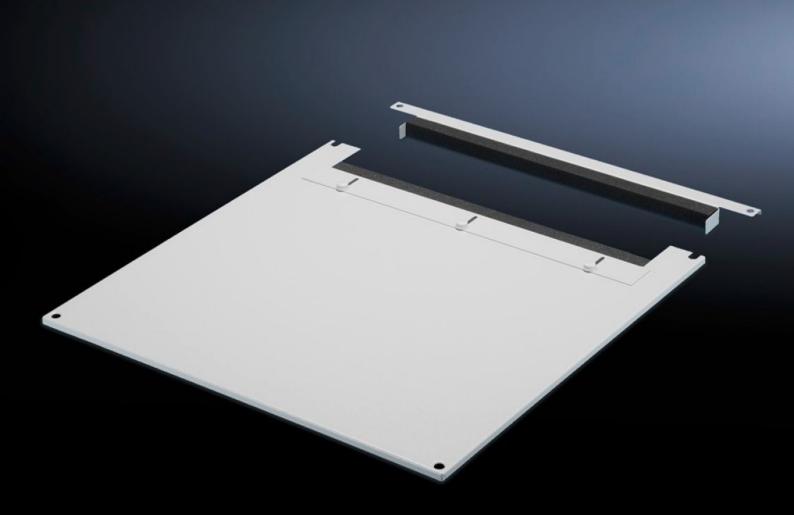

## TS 7826.825 - Roof plate for cable entry, two-piece for VX, VX IT, TS, TS IT

The two-piece design allows easy retro-fitting, by simply removing the front part of the plate for retrospective cable entry.

## Features

| Model No.             | TS 7826.825                                                                                                                                                                                                                                                                                                                                                              |
|-----------------------|--------------------------------------------------------------------------------------------------------------------------------------------------------------------------------------------------------------------------------------------------------------------------------------------------------------------------------------------------------------------------|
| Product description   | In exchange for the standard roof. Equipped with a sliding angular<br>bracket in the rear section. Rubber cable clamp strip on both sides<br>for attaching cable bundles and bunched cables. Due to the<br>symmetrical design of the frame, side cable entry can also be<br>achieved by rotating the roof plate. The two-piece design allows<br>convenient retrofitting. |
| Material              | Sheet steel                                                                                                                                                                                                                                                                                                                                                              |
| Colour                | RAL 7035                                                                                                                                                                                                                                                                                                                                                                 |
| To fit                | Width: 800 mm<br>Depth: 1,200 mm                                                                                                                                                                                                                                                                                                                                         |
| Packs of              | 1 pc(s).                                                                                                                                                                                                                                                                                                                                                                 |
| Net weight            | 13.197                                                                                                                                                                                                                                                                                                                                                                   |
| Gross weight          | 13.892                                                                                                                                                                                                                                                                                                                                                                   |
| Customs tariff number | 94039910                                                                                                                                                                                                                                                                                                                                                                 |
| EAN                   | 4028177517813                                                                                                                                                                                                                                                                                                                                                            |
| ETIM 9                | EC000744                                                                                                                                                                                                                                                                                                                                                                 |
| ECLASS 8.0            | 27182405                                                                                                                                                                                                                                                                                                                                                                 |