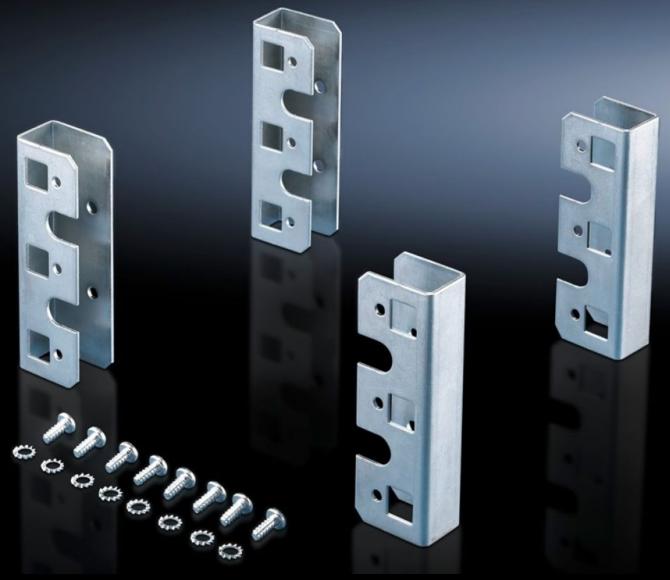

## DK 7827.300 - Adaptor for L-shaped mounting angles for TS

For TS network enclosures, for mounting component shelves and slide rails on L-shaped mounting angles.

#### **Features**

| Model No.             | DK 7827.300                                                                 |
|-----------------------|-----------------------------------------------------------------------------|
| Product description   | For mounting component shelves and slide rails on L-shaped mounting angles. |
| Material              | Sheet steel                                                                 |
| Supply includes       | Assembly parts                                                              |
| Packs of              | 4 pc(s).                                                                    |
| Net weight            | 0.652                                                                       |
| Gross weight          | 0.755                                                                       |
| Customs tariff number | 73269098                                                                    |
| EAN                   | 4028177235007                                                               |
| ETIM 9                | EC002625                                                                    |
| ECLASS 8.0            | 27189234                                                                    |
|                       |                                                                             |