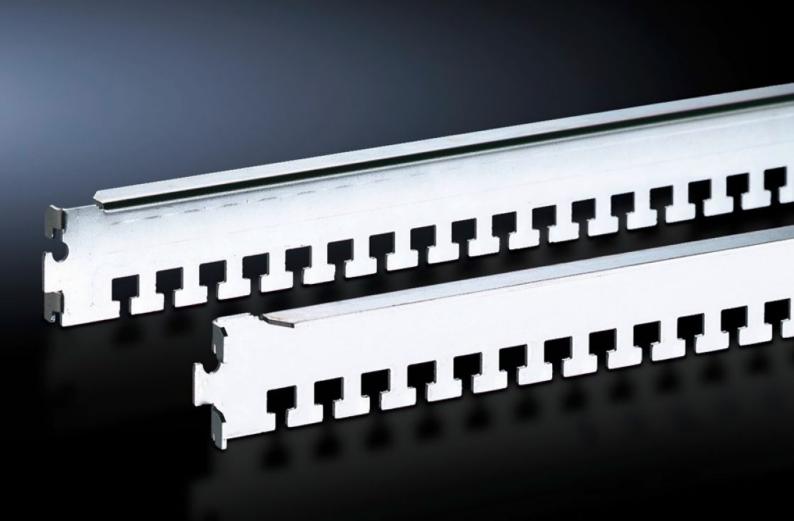

# DK 7828.061 - Cable clamp rail for TS, TS IT

The cables may be attached to the cable clamp rails with cable ties or nylon tapes, the cable clamp rails are simply located onto the frame section and may additionally be secured with a screw.

#### **Features**

| Model No.             | DK 7828.061                                                                                                                                                                                                                                                                           |
|-----------------------|---------------------------------------------------------------------------------------------------------------------------------------------------------------------------------------------------------------------------------------------------------------------------------------|
| Design                | for the inner attachment level                                                                                                                                                                                                                                                        |
| Product description   | For cable routing on the enclosure frame. The cables may be attached to the cable clamp rails with cable ties or nylon loops. The cable clamp rails are easily located onto the frame section of the enclosure frame or mounting frame, and may additionally be secured with a screw. |
| Applications          | On the TS frame between the mounting angles of the TS IT in the enclosure depth                                                                                                                                                                                                       |
| Material              | Sheet steel                                                                                                                                                                                                                                                                           |
| Surface finish        | Zinc-plated                                                                                                                                                                                                                                                                           |
| Supply includes       | Assembly parts                                                                                                                                                                                                                                                                        |
| To fit                | Enclosure type: TS TS IT Width: 600 mm Depth: 600 mm                                                                                                                                                                                                                                  |
| Packs of              | 4 pc(s).                                                                                                                                                                                                                                                                              |
| Net weight            | 0.976                                                                                                                                                                                                                                                                                 |
| Gross weight          | 1.14                                                                                                                                                                                                                                                                                  |
| Customs tariff number | 73269098                                                                                                                                                                                                                                                                              |
| EAN                   | 4028177235069                                                                                                                                                                                                                                                                         |
| ETIM 9                | EC000322                                                                                                                                                                                                                                                                              |
| ECLASS 8.0            | 27400604                                                                                                                                                                                                                                                                              |