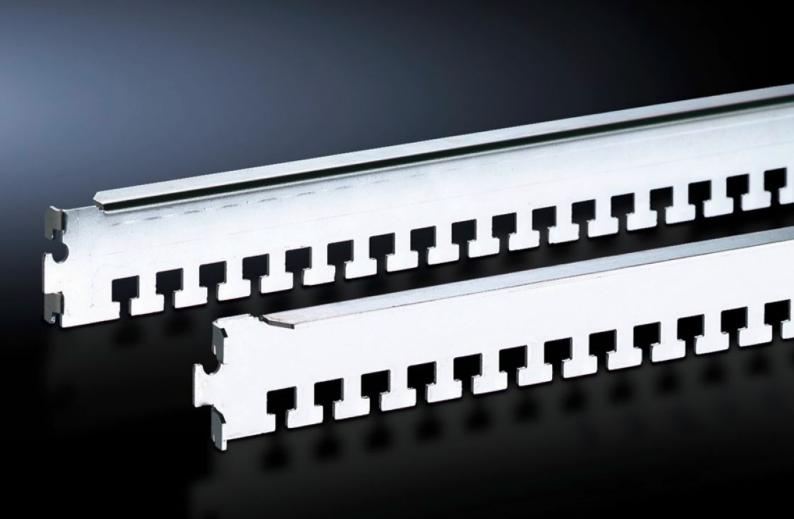

## DK 7828.121 - Cable clamp rail for TS, TS IT

The cables may be attached to the cable clamp rails with cable ties or nylon tapes, the cable clamp rails are simply located onto the frame section and may additionally be secured with a screw.

## **Features**

| Model No.             | DK 7828.121                                                                                                                                                                                                                                                                           |
|-----------------------|---------------------------------------------------------------------------------------------------------------------------------------------------------------------------------------------------------------------------------------------------------------------------------------|
| Design                | for the inner attachment level                                                                                                                                                                                                                                                        |
| Product description   | For cable routing on the enclosure frame. The cables may be attached to the cable clamp rails with cable ties or nylon loops. The cable clamp rails are easily located onto the frame section of the enclosure frame or mounting frame, and may additionally be secured with a screw. |
| Applications          | On the TS frame between the mounting angles of the TS IT in the enclosure depth                                                                                                                                                                                                       |
| Material              | Sheet steel                                                                                                                                                                                                                                                                           |
| Surface finish        | Zinc-plated                                                                                                                                                                                                                                                                           |
| Supply includes       | Assembly parts                                                                                                                                                                                                                                                                        |
| To fit                | Enclosure type: TS TS IT Width: 1,200 mm Depth: 1,200 mm                                                                                                                                                                                                                              |
| Packs of              | 4 pc(s).                                                                                                                                                                                                                                                                              |
| Net weight            | 2.076                                                                                                                                                                                                                                                                                 |
| Gross weight          | 2.277                                                                                                                                                                                                                                                                                 |
| Customs tariff number | 73269098                                                                                                                                                                                                                                                                              |
| EAN                   | 4028177517790                                                                                                                                                                                                                                                                         |
| ETIM 9                | EC000322                                                                                                                                                                                                                                                                              |
| ECLASS 8.0            | 27400604                                                                                                                                                                                                                                                                              |