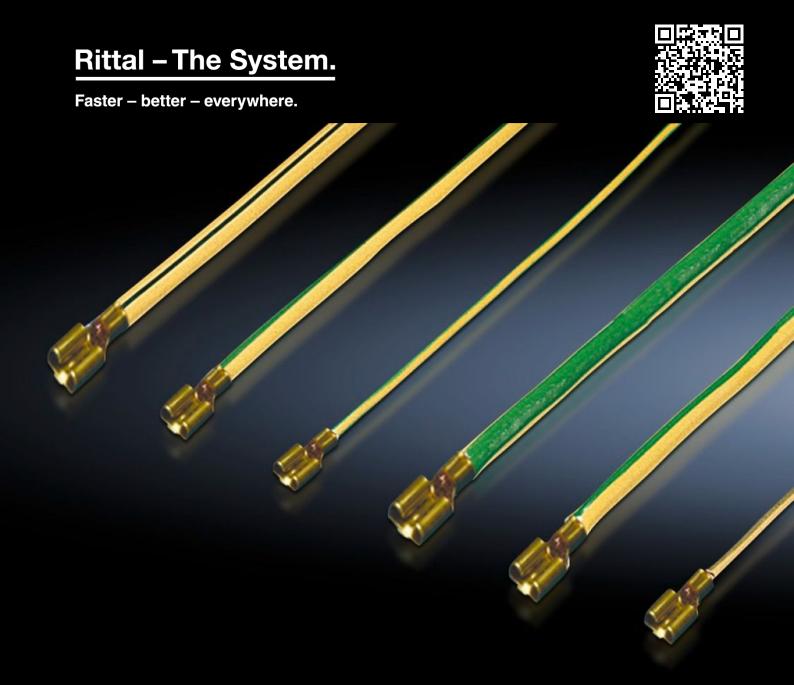

## DK 7829.152 - Earthing extension kit for DK-TS for TS

To DIN EN 60 950/VDE 0805, Ø 4 mm², Imax. 40 A, to extend the complete earthing kit, in order to keep additional components potential-free, conductor length 300 mm.

## **Features**

| Model No.           | DK 7829.152                                                                                                                                                                                                                                                                                          |
|---------------------|------------------------------------------------------------------------------------------------------------------------------------------------------------------------------------------------------------------------------------------------------------------------------------------------------|
| Product description | To DIN EN 60 950/VDE 0805, Ø 4 mm <sup>2</sup> . To extend the complete earthing kit DK 7829.150, in order to keep additional components potential-free. Conductor length 300 mm in each case. For 6.3 mm flat-pin connectors, 8 mm earthing bolts or for attachment with contact washers and screw. |
| Applications        | For extending the existing earthing set                                                                                                                                                                                                                                                              |
| Supply includes     | 5 earth straps Assembly parts and identification labels                                                                                                                                                                                                                                              |
| Packs of            | 1 pc(s).                                                                                                                                                                                                                                                                                             |
| ECLASS 8.0          | 27189234                                                                                                                                                                                                                                                                                             |