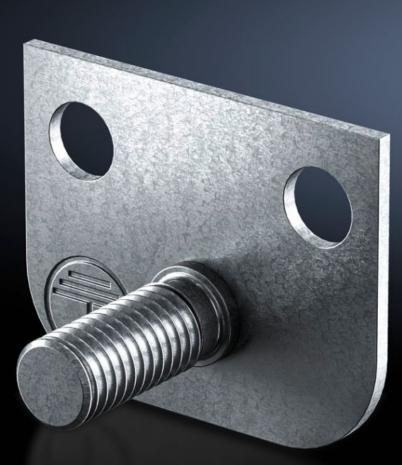

## DK 7829.200 - Central earthing point

For connecting earth straps and earthing braids to the vertical and horizontal enclosure profile.

## Features

| Model No.                     | DK 7829.200                                                                                                                                                                                                                                                                   |
|-------------------------------|-------------------------------------------------------------------------------------------------------------------------------------------------------------------------------------------------------------------------------------------------------------------------------|
| Product description           | For connecting earth straps, earthing braids to the vertical and<br>horizontal enclosure section. The connection bracket is connected<br>to the enclosure frame with 2 screws and is securely contacted.<br>Earth connection is carried out via the threaded bolt M8 x 20 mm. |
| Material                      | Sheet steel                                                                                                                                                                                                                                                                   |
| Surface finish                | Zinc-plated                                                                                                                                                                                                                                                                   |
| Supply includes               | 1 connection bracket<br>2 assembly screws<br>1 serrated washer<br>1 nut M8<br>1 contact washer M8<br>1 washer                                                                                                                                                                 |
| Packs of                      | 1 pc(s).                                                                                                                                                                                                                                                                      |
| Net weight                    | 0.037                                                                                                                                                                                                                                                                         |
| Gross weight                  | 0.038                                                                                                                                                                                                                                                                         |
| PCF per pack (cradle-to-gate) | 0.1 kg CO2 eq (Cat B)                                                                                                                                                                                                                                                         |
| Note on PCF category          | Category B: PCF value (cradle-to-gate) based on the product weight, approximately calculated and self-declared                                                                                                                                                                |
| Customs tariff number         | 73269098                                                                                                                                                                                                                                                                      |
| EAN                           | 4028177231979                                                                                                                                                                                                                                                                 |
| ETIM 9                        | EC001503                                                                                                                                                                                                                                                                      |
| ECLASS 8.0                    | 27149219                                                                                                                                                                                                                                                                      |