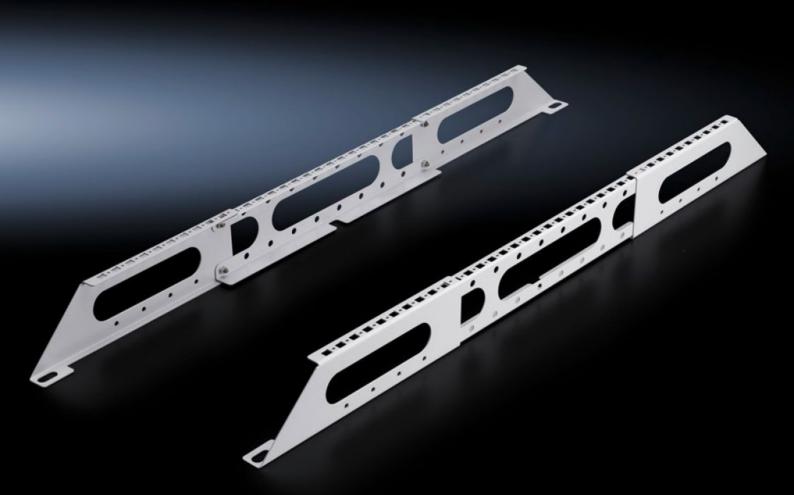

# DK 7831.472 - System supports for cable routes for VX, VX IT

Depth-variable support system facilitates the attachment of most common cable route systems, attachment to all 800 – 1200 mm deep network racks with external screw-fastening of the roof plate.

#### Features

| Model No.              | DK 7831.472                                                                                                                                                                                                                                                                  |
|------------------------|------------------------------------------------------------------------------------------------------------------------------------------------------------------------------------------------------------------------------------------------------------------------------|
| Design                 | Support height 102 mm                                                                                                                                                                                                                                                        |
| Product description    | The depth-variable support system may be attached to all 800 –<br>1200 mm deep network racks with external screw-fastening of the<br>roof plate. The integral system punchings, for screws or captive<br>nuts, support the attachment of most common cable route<br>systems. |
| Material               | Sheet steel                                                                                                                                                                                                                                                                  |
| Surface finish         | Powder-coated                                                                                                                                                                                                                                                                |
| Colour                 | RAL 7035                                                                                                                                                                                                                                                                     |
| Load capacity (static) | 2,500 N                                                                                                                                                                                                                                                                      |
| Note                   | Supports combination with fan mounting plate for VX IT<br>In combination with punched rail, suitable for accommodating<br>additional cable routing rails or pipelines.                                                                                                       |
| Basic material         | Sheet steel                                                                                                                                                                                                                                                                  |
| Packs of               | 2 pc(s).                                                                                                                                                                                                                                                                     |
| Net weight             | 3.29                                                                                                                                                                                                                                                                         |
|                        |                                                                                                                                                                                                                                                                              |