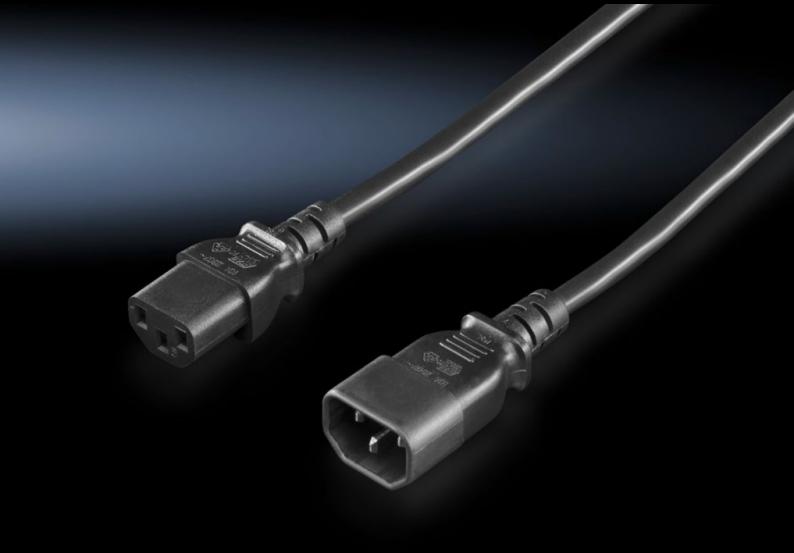

### DK 7856.014 - Connection cable for PSM rail

Connection cable, ready to connect, with adaptor connector C13 (jack) and C14 (connector).

#### Tender text

Connection cable C13 / C14

0.5 m, completely ready for fitting with transfer plug from PSM and IEC 320 C14 plug (IEC) 230V / 10A

© Rittal 2025