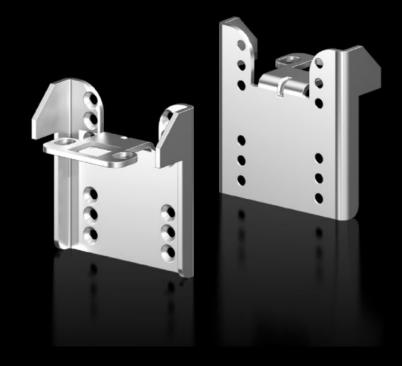

## DK 7856.029 - Mounting kit for PSM busbars

For attaching a PSM busbar in the network enclosure.

## **Features**

| Model No.             | DK 7856.029                                                        |
|-----------------------|--------------------------------------------------------------------|
| Design                | without cable routing                                              |
| Benefits              | For tool-free mounting of the PSM busbar on the horizontal TS 8    |
|                       | frame                                                              |
|                       | Plug & play quick assembly                                         |
|                       | Orientation of the PSM busbar either to the enclosure centre or to |
|                       | the rear                                                           |
| Material              | Sheet steel, zinc-plated                                           |
| Supply includes       | 2 mounting brackets                                                |
|                       | Assembly parts                                                     |
|                       | 2 mounting brackets                                                |
| Installation options  | Plug and play compatibility system                                 |
| To fit                | Enclosure type: TS IT                                              |
| Packs of              | 2 pc(s).                                                           |
| Customs tariff number | 83024900                                                           |
| EAN                   | 4028177681347                                                      |
| ETIM 9                | EC002625                                                           |
| ECLASS 8.0            | 27189234                                                           |
|                       |                                                                    |