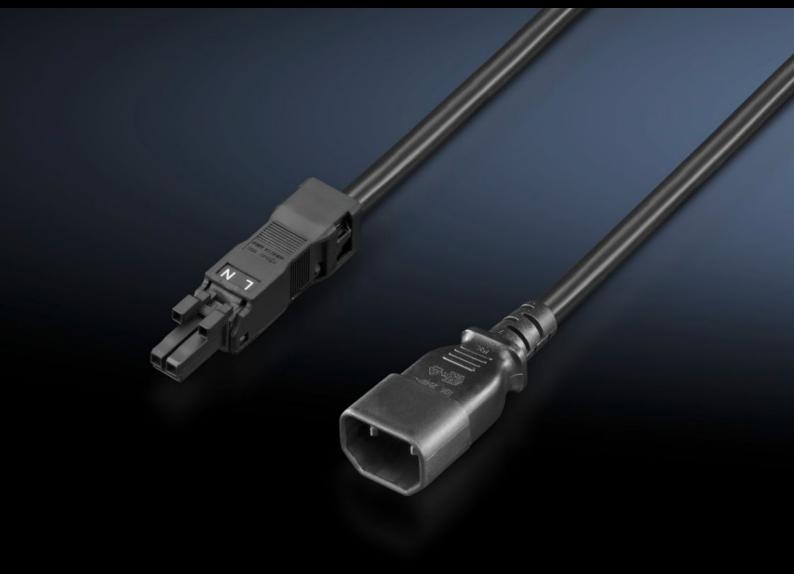

## DK 7859.020 - Connection cable for LED IT system light

Connection and extension cable with various connector/jack types.

#### **Features**

| Model No.                  | DK 7859.020                                                                                                                                               |
|----------------------------|-----------------------------------------------------------------------------------------------------------------------------------------------------------|
| Design                     | IEC 320 connector C18, IEC 60320, to fit C13, type: SJT 2 x 18 60D                                                                                        |
| Product description        | For simple, time-saving connection of the IT LED system light.                                                                                            |
| Colour                     | Black                                                                                                                                                     |
| Length of connection cable | 2,000 mm                                                                                                                                                  |
| Note                       | The plug-in connection cables should only be used with the IT LED system light.  Use with other Rittal system lights or external products is inadmissible |
| Packs of                   | 1 pc(s).                                                                                                                                                  |
| Net weight                 | 0.21                                                                                                                                                      |
| Gross weight               | 0.22                                                                                                                                                      |
| Customs tariff number      | 85444290                                                                                                                                                  |
| EAN                        | 4028177815650                                                                                                                                             |
| ETIM 9                     | EC001576                                                                                                                                                  |
| ECLASS 8.0                 | 27060402                                                                                                                                                  |