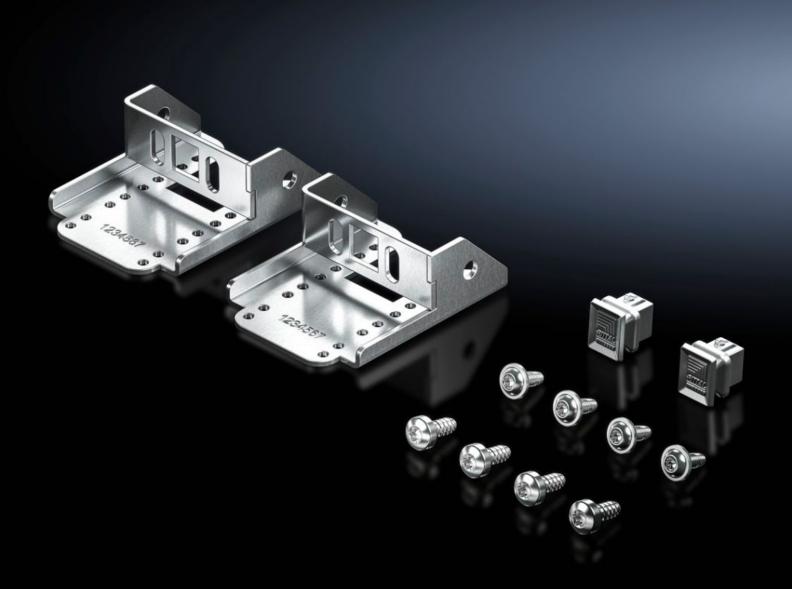

## DK 7859.060 - Mounting kit for PSM busbars

For attaching a PSM busbar in the network enclosure.

## **Features**

| Model No.                     | DK 7859.060                                                                                                   |
|-------------------------------|---------------------------------------------------------------------------------------------------------------|
| Benefits                      | In the VX IT rack, the rail may be oriented either towards the rear or towards the enclosure interior         |
| Material                      | Sheet steel, zinc-plated                                                                                      |
| Supply includes               | 2 mounting brackets Assembly parts                                                                            |
| Installation options          | Plug & play on the rack frame                                                                                 |
| To fit                        | Enclosure type: VX IT                                                                                         |
| Packs of                      | 1 pc(s).                                                                                                      |
| Net weight                    | 0.276                                                                                                         |
| Gross weight                  | 0.282                                                                                                         |
| PCF per pack (cradle-to-gate) | 1.1 kg CO2 eq (Cat B)                                                                                         |
| Note on PCF category          | Category B: PCF value (cradle-to-gate) based on the product weight approximately calculated and self-declared |
| Customs tariff number         | 83024900                                                                                                      |
| EAN                           | 4028177952744                                                                                                 |
| ETIM 9                        | EC000330                                                                                                      |
| ECLASS 8.0                    | 27142604                                                                                                      |