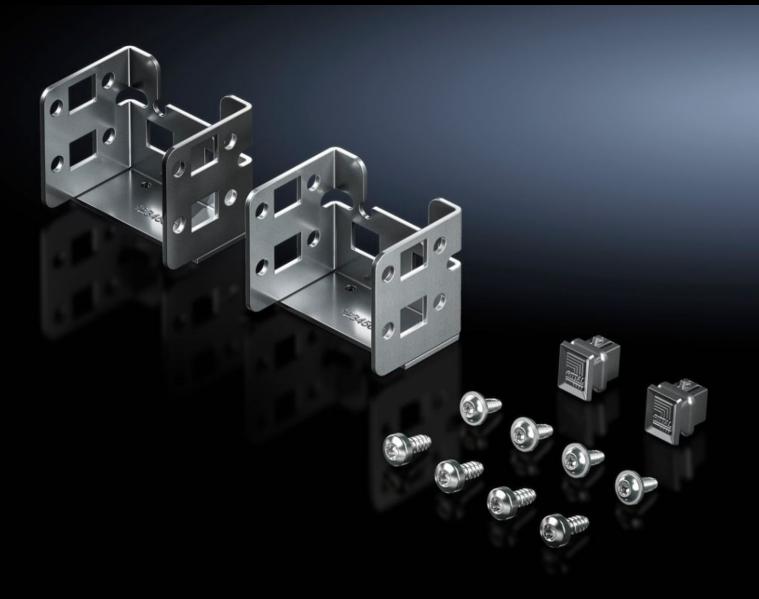

## DK 7859.065 - Mounting kit for PSM busbars

For attaching a PSM busbar in the network enclosure.

## **Features**

| Model No.                     | DK 7859.065                                                                                                    |
|-------------------------------|----------------------------------------------------------------------------------------------------------------|
| Product description           | For attaching a PSM busbar in the zero-U space of the VX IT rack.                                              |
| Benefits                      | In the VX IT rack, the rail may be oriented either towards the rear or towards the enclosure interior          |
| Material                      | Sheet steel, zinc-plated                                                                                       |
| Supply includes               | 2 mounting brackets<br>Assembly parts                                                                          |
| Installation options          | Plug & play in the zero-U space                                                                                |
| To fit                        | Enclosure type: VX IT                                                                                          |
| Packs of                      | 1 pc(s).                                                                                                       |
| Net weight                    | 0.3                                                                                                            |
| Gross weight                  | 0.306                                                                                                          |
| PCF per pack (cradle-to-gate) | 1.2 kg CO2 eq (Cat B)                                                                                          |
| Note on PCF category          | Category B: PCF value (cradle-to-gate) based on the product weight, approximately calculated and self-declared |
| Customs tariff number         | 83024900                                                                                                       |
| EAN                           | 4028177952751                                                                                                  |
| ETIM 9                        | EC000330                                                                                                       |
| ECLASS 8.0                    | 27142604                                                                                                       |
|                               |                                                                                                                |