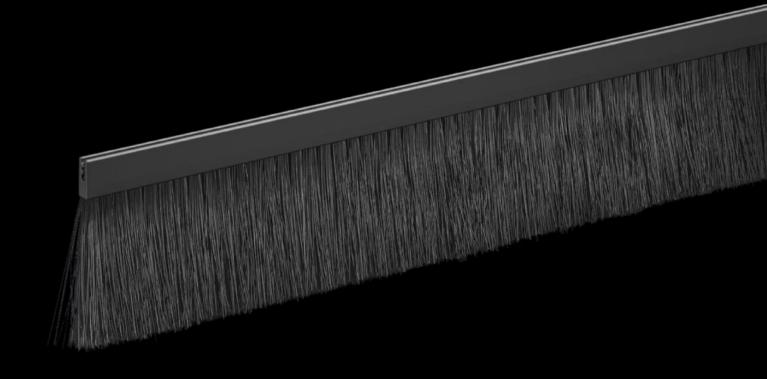

## TX 7888.300 - Brush kit for TX CableNet

Brush strips can be fitted to conceal the cable entry openings in the roof plate for visual appeal.

## **Features**

| Model No.             | TX 7888.300                                 |
|-----------------------|---------------------------------------------|
| Benefits              | For simple top-mounting on the cut-out edge |
| Material              | Plastic support with brushes                |
|                       | Brush strip: Plastic, UL 94-V0              |
|                       | Bristles: Plastic, UL 94-HB                 |
| Bristle length        | 70 mm                                       |
| To fit                | Enclosure type: TX CableNet                 |
|                       | Depth: = 600 mm                             |
|                       | = 800 mm                                    |
|                       | = 1,000 mm                                  |
| Packs of              | 2 pc(s).                                    |
| Net weight            | 0.5                                         |
| Gross weight          | 0.511                                       |
| Customs tariff number | 96035000                                    |
| EAN                   | 4028177997608                               |
| ETIM 9                | EC002620                                    |
| ECLASS 8.0            | 27142421                                    |