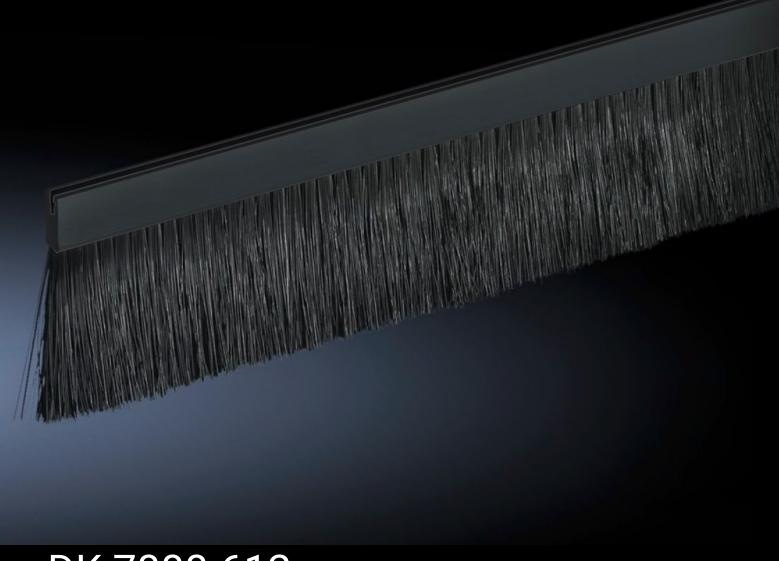

## DK 7888.612 - Brush kit for TE 8000

Cut-outs for cable routing at any given positions in the side panel, rear panel, doors, roof and gland plate may be finished off attractively by simply attaching the brush strip.

## **Features**

| Model No.             | DK 7888.612                                                                                   |
|-----------------------|-----------------------------------------------------------------------------------------------|
| Product description   | For cable entry in the roof plate.                                                            |
| Benefits              | For simple top-mounting on the cut-out edge                                                   |
| Material              | Plastic support with brushes<br>Brush strip: Plastic, UL 94-V0<br>Bristles: Plastic, UL 94-HB |
| Bristle length        | 30 mm                                                                                         |
| Length                | 590 mm                                                                                        |
| Dimensions            | Width: 19 mm<br>Length: 590 mm                                                                |
| To fit                | Enclosure type: TE 8000<br>Width: 800 mm                                                      |
| Packs of              | 2 pc(s).                                                                                      |
| Net weight            | 0.272                                                                                         |
| Gross weight          | 0.318                                                                                         |
| Customs tariff number | 96035000                                                                                      |
| EAN                   | 4028177802155                                                                                 |
| E-Number Sweden       | E7282514                                                                                      |
| ETIM 9                | EC000211                                                                                      |
| ECLASS 8.0            | 27142421                                                                                      |