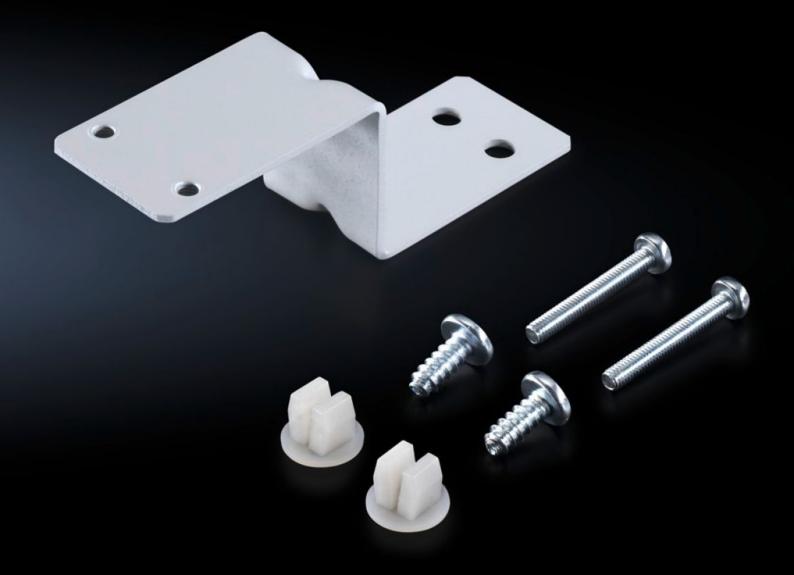

# Mounting kit for door-operated switch

State: 05.08.2025 (Source: rittal.com/ua-en)

## TE 7888.615 - Mounting kit for door-operated switch for TE 8000

For attaching a door-operated switch to the roof frame of the TE 8000 network enclosure.