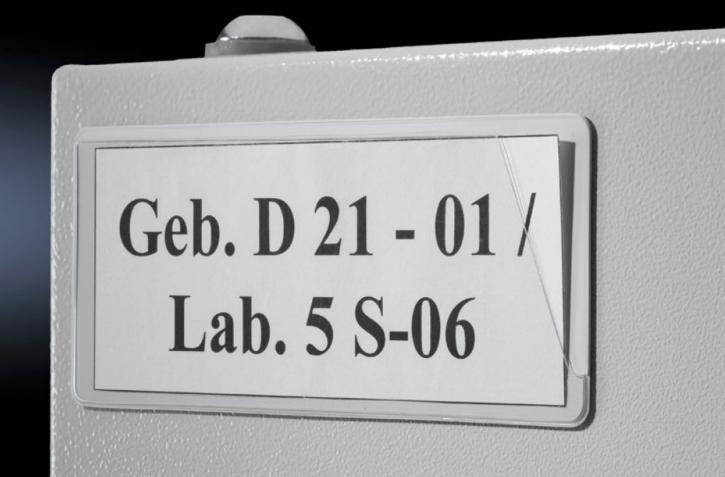

## DK 7950.150 - Alternate frame, magnetic

For individual marking or labelling of the existing network infrastructure. The magnetic surface facilitates flexible mounting on all magnet compatible surfaces.

## Features

| Model No.DK 7950.150Product descriptionFor individual marking or labelling of the<br>infrastructure. The magnetic surface for<br>all magnet compatible surfaces. Adhe<br>non-magnetic surfaces. The maximum<br>mm. |                                                               |
|--------------------------------------------------------------------------------------------------------------------------------------------------------------------------------------------------------------------|---------------------------------------------------------------|
| infrastructure. The magnetic surface f<br>all magnet compatible surfaces. Adhe<br>non-magnetic surfaces. The maximum                                                                                               |                                                               |
|                                                                                                                                                                                                                    | acilitates flexible mounting on esive strips are supplied for |
| Applications Enclosure labelling                                                                                                                                                                                   |                                                               |
| Packs of 10 pc(s).                                                                                                                                                                                                 |                                                               |
| Net weight 0.4                                                                                                                                                                                                     |                                                               |
| Gross weight 0.42                                                                                                                                                                                                  |                                                               |
| Customs tariff number 39269097                                                                                                                                                                                     |                                                               |
| EAN 4028177551558                                                                                                                                                                                                  |                                                               |
| ETIM 9 EC002625                                                                                                                                                                                                    |                                                               |
| ECLASS 8.0 27189234                                                                                                                                                                                                |                                                               |