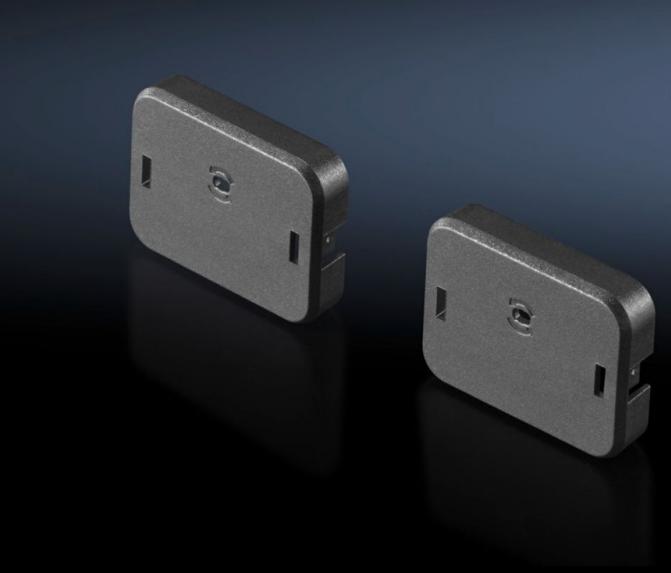

## DK 7955.015 - Slot cover for C13 and C19 slots

Closes any currently open, unused slots

## **Features**

| Model No.             | DK 7955.015                                                                                                                                                                                                                            |
|-----------------------|----------------------------------------------------------------------------------------------------------------------------------------------------------------------------------------------------------------------------------------|
| Design                | for C19                                                                                                                                                                                                                                |
| Product description   | The slot cover is used to close open, unused IEC 60 320 C13 and C19 slots. This prevents accidental overloading of individual phases. The cover can be removed at any time using the enclosed release tool (or a slotted screwdriver). |
| Material              | Plastic (PA 66)                                                                                                                                                                                                                        |
| Colour                | RAL 9005                                                                                                                                                                                                                               |
| Packs of              | 10 pc(s).                                                                                                                                                                                                                              |
| Net weight            | 0.01                                                                                                                                                                                                                                   |
| Gross weight          | 0.025                                                                                                                                                                                                                                  |
| Customs tariff number | 39269097                                                                                                                                                                                                                               |
| EAN                   | 4028177684997                                                                                                                                                                                                                          |
| ETIM 9                | EC000330                                                                                                                                                                                                                               |
| ECLASS 8.0            | 27142604                                                                                                                                                                                                                               |