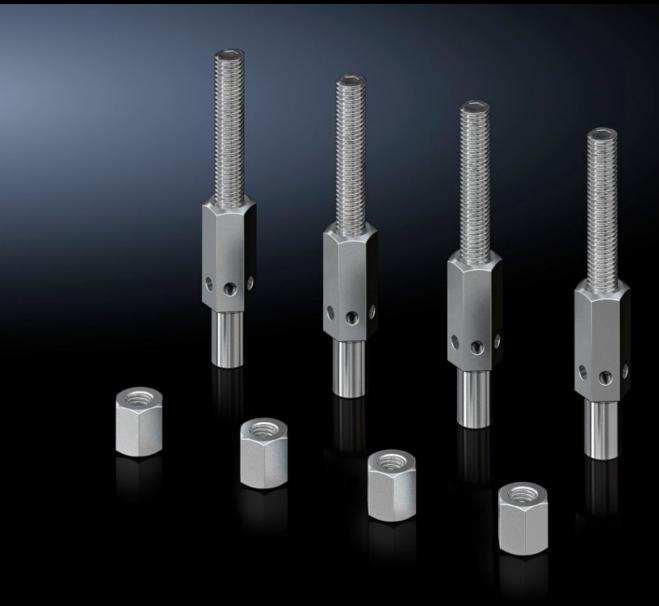

## VX 8100.710 - Levelling component for base/plinth system VX

For retrospective levelling on uneven floors at the installation site up to a maximum of 15 mm. Installed through the base/plinth corner piece.

## **Features**

| Model No.             | VX 8100.710                                                                                                                                                                               |
|-----------------------|-------------------------------------------------------------------------------------------------------------------------------------------------------------------------------------------|
| Product description   | For retrospective levelling on uneven floors at the installation site up<br>to a maximum of 15 mm. Installed through the base/plinth corner<br>piece. Adjusted using a SW 19 hex spanner. |
| Benefits              | A door offset caused by uneven flooring can be corrected<br>Installed on the assembled enclosure, i.e. no need to plan levelling<br>in advance                                            |
| Supply includes       | Assembly parts                                                                                                                                                                            |
| Load capacity         | Max. admissible load: 2500 N per levelling component                                                                                                                                      |
| Note                  | For use in combinations of VX, VX IT, VX SE, TX , TS, TS IT, PC, IW, TP with the base/plinth system VX Check the load capacity of the floor.                                              |
| Dimensions            | Height: 100 mm                                                                                                                                                                            |
| Weight/pack           | 0.74 kg                                                                                                                                                                                   |
| Packs of              | 4 pc(s).                                                                                                                                                                                  |
| Net weight            | 0.68                                                                                                                                                                                      |
| Gross weight          | 0.74                                                                                                                                                                                      |
| Customs tariff number | 73181900                                                                                                                                                                                  |
| EAN                   | 4028177921559                                                                                                                                                                             |
| ETIM 9                | EC000721                                                                                                                                                                                  |
| ECLASS 8.0            | 27182003                                                                                                                                                                                  |