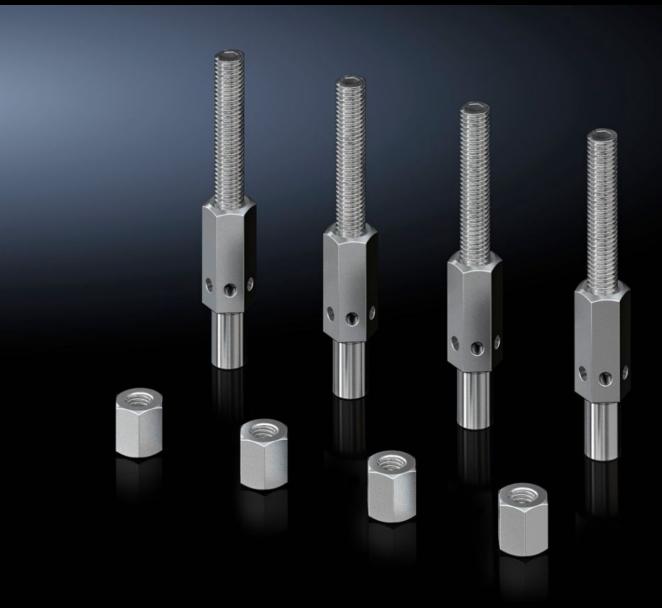

## VX 8100.711 - Levelling component for base/plinth system VX

For retrospective levelling on uneven floors at the installation site up to a maximum of 15 mm. Installed through the base/plinth corner piece.

## **Features**

| Model No.             | VX 8100.711                                                                                                                                                                               |
|-----------------------|-------------------------------------------------------------------------------------------------------------------------------------------------------------------------------------------|
| Product description   | For retrospective levelling on uneven floors at the installation site up<br>to a maximum of 15 mm. Installed through the base/plinth corner<br>piece. Adjusted using a SW 19 hex spanner. |
| Benefits              | A door offset caused by uneven flooring can be corrected<br>Installed on the assembled enclosure, i.e. no need to plan levelling<br>in advance                                            |
| Supply includes       | Assembly parts                                                                                                                                                                            |
| Load capacity         | Max. admissible load: 2500 N per levelling component                                                                                                                                      |
| Note                  | For use in combinations of VX, VX IT, VX SE, TX , TS, TS IT, PC, IW, TP with the base/plinth system VX Check the load capacity of the floor.                                              |
| Dimensions            | Height: 200 mm                                                                                                                                                                            |
| Weight/pack           | 1.67 kg                                                                                                                                                                                   |
| Packs of              | 4 pc(s).                                                                                                                                                                                  |
| Net weight            | 1.6                                                                                                                                                                                       |
| Customs tariff number | 73181900                                                                                                                                                                                  |
| EAN                   | 4028177921566                                                                                                                                                                             |
| ETIM 9                | EC000721                                                                                                                                                                                  |
| ECLASS 8.0            | 27182003                                                                                                                                                                                  |